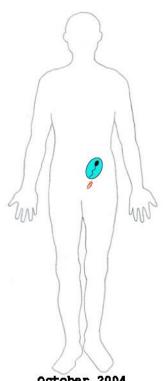

A third of the waters turned bitter, and many people died from the waters that had become Wormwood."

up through torso

Death by respiratory failure

Received experimental

Injected blood plasma treatment

October 2004 Rupture of Left Side enters blood stream

+16 Months - February 2006 Paralysis attacks of Left Hand Vas Deferens, Semenal Fluid Fingers 4 and 5 during sleep.

+16 to 26 Months Nodal Spores formed up Left Arm Paralysis Attacks connecting Nodes during sleep. Bowel infection - sloppy highly repugnant faeces.

+27 Months February 2007 Synapse growth across nape of Neck. Highly efficient total attack to right arm and hand.

+27 Months - Tebruary 2007 Nightly attacks to both hands. On entering sleep, slight Tremoring of infected flesh prior to paralysis attack. Waking from attack - slight dizziness limbs shaken back to life

February 2007 Oral ingestion of cold Water anti-parasite medicinal tea 'Flor da Amazonia' Ceased paralysis attacks

June 2007 Close proximity to The Ark of the Covenant Induced re-growth of Residual spore in neck

April 2008 Growth of spore Regions at base of spine, Left hip and 2 nodes deep in chest

September 2012 Mild Flu viral infection Lowered metabolism inducing Regrowth - spasm at hip and neck spores. Cured with Lapacho Tea - active compound of 'Flor da Amazonia'