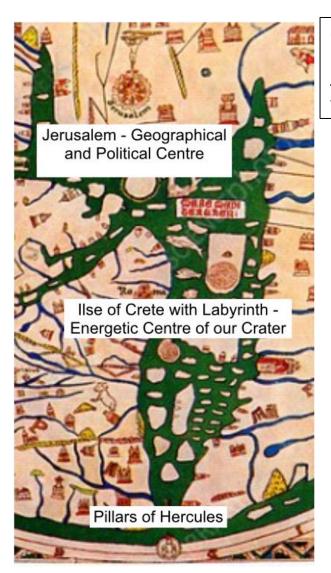

On the Hereford Cathedral map of 1250 Crete is drawn between the Pillars of Hercules and Jerusalem as is the Templar cross positioned at the energetic centre of Disneyland.

Today a new counter rotating magnetic field is in operation at CERN.