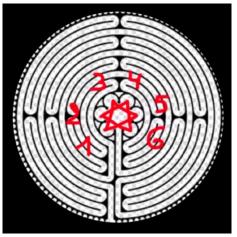

On the floor of Notre Dame Cathedral is laid out a labyrinth. Symbolically walking the road to Jerusalem the penitent would say prayers at particular points.

Our Crater Realm is home to a natural organic toroidal energy field that is symbolised with the Grail Cup and Tree of Life.

The Isle of Crete being home to the legend of the Minotaur imprisoned in the Labyrinth.

The Greek god Theseus enters the Labyrinth and assisted by the thread of Ariadne he slays the Minotaur.

The Labyrinth being the energy pattern created by the magnetic tree of life.

'Mino' as in the Minoan civilisation and Taurus the bull meaning the Toroidal energy field.

At the heart of the Labyrinth are six circles that form the Star of David and passing an electric current through a wire (thread) in a Tesla Coil energises it. The result of an energised Labyrinth pattern is a counter rotating tetrahedron 'a Merkabah' that is shredding the natural toroidal energy field of our crater to pieces.

Origin of the word Is-Ra-El, the syllable 'El' from the 12 angels each one positioned at a turn in the Labyrinth that brings the voyager closer to god – Archangel Michael being the closest.

Scenes from Ice Maidens of Atlantis video 'Archangel Michael and Lord Shiva's Mandela Effect'