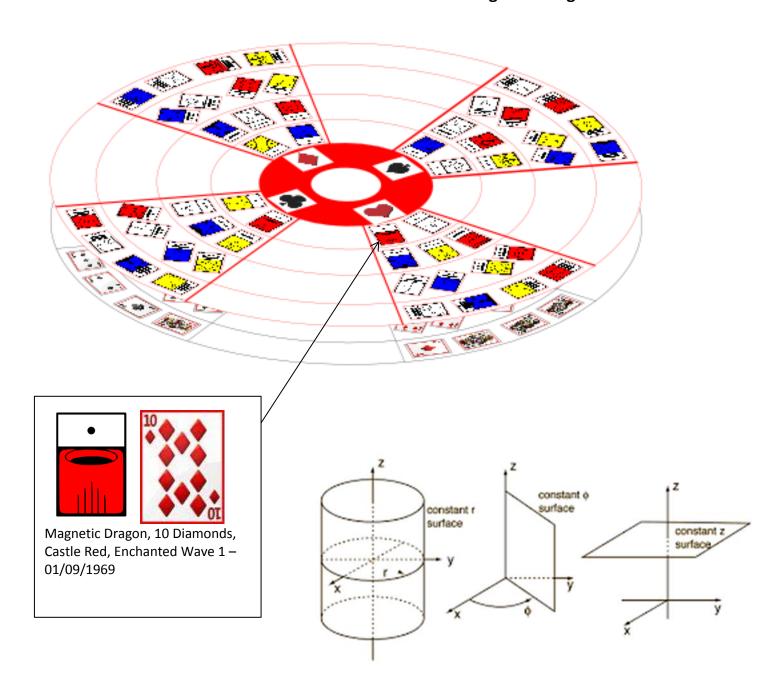

## **8. Camaialot Programming Conundrum**

Devised scheme for a mechanical clockwork device using data storage disks could provide the schematic model for software engineering.

Disk format for identifying Birthdate Kin and Playing Card

Interesting coincidence the 1<sup>st</sup> September 1969 is the start date of my school year days, this date falls on the first sign of a new Tzolkin count of 260 days – the 'kin' being 'Magnetic Dragon' – the same sign as two good friends of mine – 1<sup>st</sup> September playing card being 10 of Diamonds.

Magnetic Dragon, 10 Diamonds, Castle Red, Enchanted Wave 1 – 01/09/1969

### Birthdate identities can be 'dialled' through stacking disks

### Data Entry can then be recorded as a set of polar coordinates