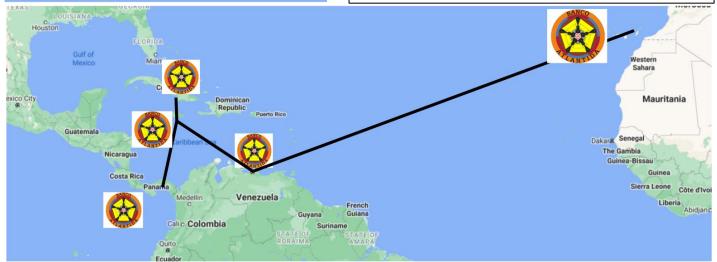

Scene from video 'Incan Time Lore of the Mandela Effect and Pleiadian Intervention part 2' and proposed banking system 'Banco Atlantida' partnered with Transbit Telecom Venezuela whose sub-sea fibre optic cable connects Jamaica, Cuba and Venezuela. Dedicated servers of 'alternate technology' poised to override the conception of a world wide silica based giant brain of a lifeform!

Decentralized safe haven and crypto currency banking venture 'Banco Atlantida', proposed nodes in Canary Islands, Venezuela, Cuba, Jamaica, Panama and Falkland Islands.

The government owned Panama Canal Authority could be persuaded to transfer a wealth of assets to Banco Atlantida.