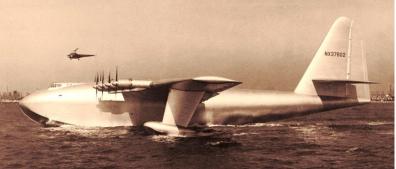

A Singaporean design and the Soviet heavy load carrying Ekranoplan utilising ground effect.

Japan having much expertise with the ShinMaywa US-2, a large short take-off and landing amphibious aircraft and Howard Hughes magnificent folly the Hercules or Spruce Goose.

What we might have witnessed if WW2 had never happened...

Perhaps Embraer could open a project team evaluating design partnerships — the Japanese company ShinMaywa seeming the most viable. I believe ground effect craft such as the Singapore Wigetworks Airfish and drone seaplanes offer the most promising path for investment and development for the aquatic airports of the incoming Age of Aquarius.