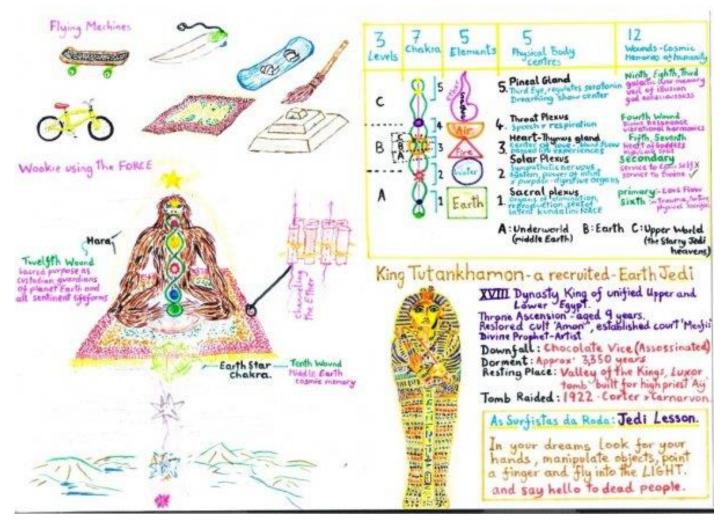

#### 15. The Awakening of the Sacred Fire within the Ark of the Covenant

#### Key passages that influenced original studios project in Lagoa da Conceicao 2005

"The Secondary Wound is that of the manipulation of the feminine flame of creative power utilised in service to egoic self, rather than in service to the divine as held through the Solar Plexus – resulting in disempowerment and poverty or reality of lack within the lives of many at this time."

'The Ninth Wound or cosmic memory that all beings upon the earth are assisting within the transformation of at this time relates then into the Soul Star Chakra and the perceptual sources of separation perpetuated between humanity and the Family of Light, which occurred at the time of the Galactic Wars'

'The Tenth Wound or cosmic memory that all beings upon the earth are assisting within the transformation of at this time relates then into the Earth Star Chakra and the perceptual source of separation perpetuated between humanity and their ancestry – as held through the kingdoms of the Middle Earth'

'The Twelfth Wound or cosmic memory that all beings upon the Earth are assisting within the transformation of relates then into the Hara and the perceptual separation perpetuated between the heart of humanity and the truth of their sacred purpose as custodians and quardians of Gaia and all sentient life-forms upon her at this time'.

TWELVE WOUNDS OF HUMANITY.

The Primary wound all beings upon the earth are healing through the experience Jis then that of the perceptual displacement between the elemental factors of the How of love and light as held through the masculine and jeminine of elements of their being birthed through the masculine on and jeminine of elements of their being birthed through the

The Secondary wound is that of the manipulation of the feminine stance of creative power utilised in service to the egoic self, rather than in service to the divine as held through the solar plexus resulting in disempowerment and poverty or reality of tack withinthe live of many at this time. Curing found via Raslagainien, Budden 2 Tedi