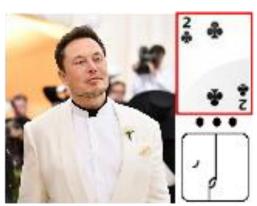

### 10. The Electric Worldbridger and Virgin Sacrificial Gatekeepers

Camaialot identifies the entrepreneurs Elon Musk as 'Two of clubs, White Electric Worldbridger' and Richard Branson as 'Jack of clubs, Red Lunar Dragon.'

Elon the Electric Worldbridger made a cameo appearance in the 2014 movie Transcendence with it's philosophical plot as to the advent of A.I. He is caught on camera at a conference as the speaker says - 'While some focus on the still distant dream of a thinking computer, I believe the journey to be more important than the destination. My priority is to use my colleagues accidental insights.....'. Musk's image is in focus as the words 'My colleagues' are spoken.

> (A=Archangel, my favorite song) (X metal rat)

元小仙女 (@Grimezsz) May 6,

The White Electric Worldbridger's son with musician Grimes features Artificial Intelligence in his unique name.

"Roman numerals. Looks better tbh," she wrote.