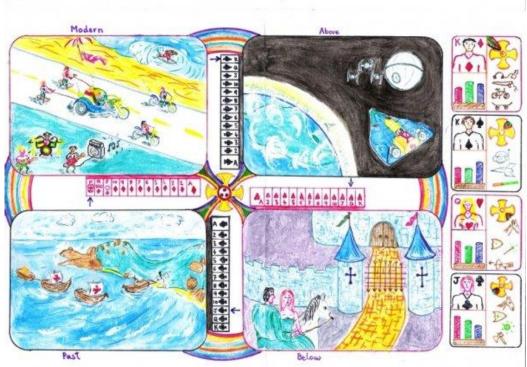

Consequence of studio project initiated in Brazil 2005 has been creation of 'Apollo Bath' media productions:-

- **★ 'As Surfistas da Roda'** sporting event awarding champion trophy 'The Sword in the Stone'.
- ★ 'Ice Maidens of Atlantis' rock opera series featuring 'Excalibur' a green lightsaber.
- **★ 'Time Tunnel Atari Alliance'** resurrecting gameshow featuring 'Star-Gates' and construction of a virtual 'Camaialot'.

Participants identified through ancient astrology systems provided by Rosicruciation birthdate playing card and Mayan Calendar 'Kin'.

To assist establishment of a 'Los Angeles Embassy' a series of music videos have been produced introducing the viewer to principal themes and belief systems associated with introduction of SRO to mainstream society.

### 4. Principal Storylines of Apollobath TV

**4.1** Existence of a subterranean connection between EPCOT beyond Antarctica on the Greater Earth outside of our crater realm and the Americas – a Reptilian Agenda and Insectoid Overlords.

**4.2** The Moon densifying into matter as the Deathstar assisted by the CERN Large Hadron Collider and counter offensive construction of a Galactic Cruiser and the Millennium Falcon at Stargate Phoenix.

Millennium Falcon at Stargate Phoenix having two side pods and about 3 to 4 times larger in size than currently portrayed by Disney and Lucasfilm.

**4.3** Ark storage location of Ilha Santa Catarina being recognised as Tir Na-Nog the Celtic Land of the Forever Young and entrance to the bottomless pit being an ancient stage for manifestation of life forms populating a Saxon Kingdom of Middle Earth. On tunnel closure it being the place of death for a Siberian Shaman and his horse, they journeying to the Middle Earth.

**4.4** The Fall of Man into the machine and the rise of A.I. silica based lifeforms - an incoming contest of Chewbacca **V** Terminator.

**4.5** Grail combustion cauldron buried in Yorkshire for re-instating the crown of Scotland and Grail Technology for delivery to traditionalist Samurai Japan assisting an Avatar (maybe Arcturian) counter offensive.

**4.6** Islam an invention of Rome (Anunnaki) to divide, conquer and maybe devour humanity with Lightsaber Excalibur having been kept far away from the hands of the Romans. YHWH – Jehovah - Jah - Quetzalcoatl being identified as the god of A.I.