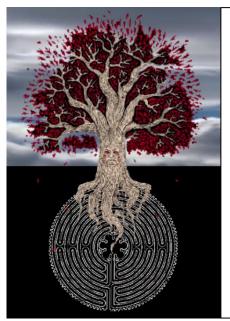

### 7. The Labyrinth of Woven Languages of Light

A Lachovsky Multiple Wave Oscillator provides healing energy via a counter rotating magnetic field and a Tesla coil can generate an electrical 'Tree of Life'.

On the floor of Notre Dame Cathedral is laid out a labyrinth. Symbolically walking the road to Jerusalem the penitent would say prayers at particular points.

Our Crater Realm is home to a natural organic toroidal energy field that is symbolised with the Grail Cup and Tree of Life.

The Isle of Crete being home to the legend of the Minotaur imprisoned in the Labyrinth.

The Greek god Theseus enters the Labyrinth and assisted by the thread of Ariadne he slays the Minotaur.

The Labyrinth being the energy pattern created by the magnetic tree of life.