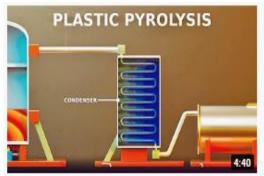

Introducing the Ark of the Covenant and Caravan of Treasures could coincide with putting the plastics industry into reverse. A process known as pyrolysis burns waste plastic in a furnace and the fumes syphoned are condensed into fuel oil.

How Waste Plastic is Converted into Fuel | Plastic Pyrolysis | Karthi Explains 251K views • 1 year ago

Marthi Explains

Welcome To Karthi Explains in this video we are going to see how waste plastic is turned into fuel by using Pyrolysis Animation ...