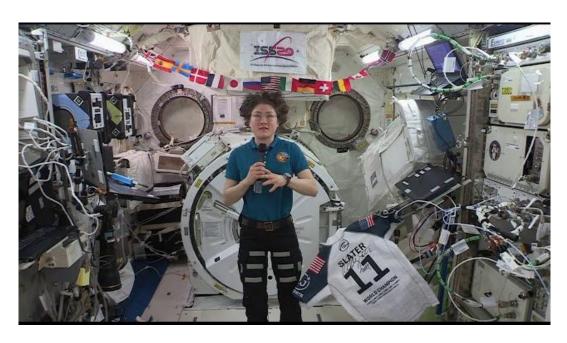

### 6. Kelly Slater, NASA and the OuterKnown

11 times world surf champion Kelly Slater was born on the 11<sup>th</sup> February 1972 which provides Camaialot identity of 'White Planetary Wizard, Ace of Spades'

Kelly Slater shares Mayan identity of 'White Planetary Wizard' with John Lennon and Ariana Grande.

John Lennon's Imagine video being Mandela Effected, John is now dressed in black with residual of the previous dimensional reality recorded in Family Guy.

Kelly Slater's logo for his surf brand 'Outerknown' appears very similar to the logo that means 'Earth' for MGM TV show Stargate-SG-1 and his jersey has been flown on the International Space Station. Mr Slater is familiar with the beaches of Ilha Santa Catarina and he seems to be prepared for the 'Outerknown' on the Greater Earth becoming known.....