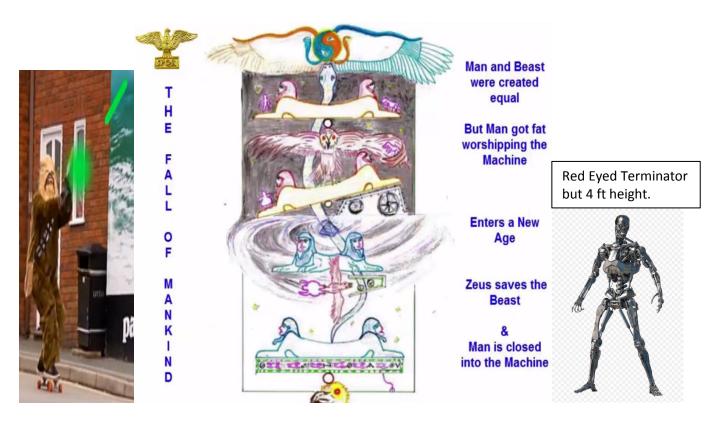

**4.4** The Fall of Man into the machine and the rise of A.I. silica based lifeforms - an incoming contest of Chewbacca **V** Terminator.

**4.5** Grail combustion cauldron buried in Yorkshire for re-instating the crown of Scotland and Grail Technology for delivery to traditionalist Samurai Japan assisting an Avatar (maybe Arcturian) counter offensive.