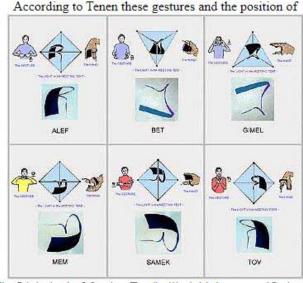

By fusing mathematics and Jewish mysticism, Tenen has demonstrated that the first verse of Genesis in the Hebrew Bible generates a mathematical Torus. When a particular portion is removed from this 'doughnut', its shape mirrors the human hand.

Tenen claims the <u>Hebrew alphabet</u> is based on the human hand, because it represents the function of differentiating self from other, inside from outside.

"The alphabet links the inner world of the mind with the outer world of experience, just as our hands do," he says. "And," he continues, "The first letter of the book of Genesis -Bet- means 'house', something that distinguishes inside from outside; this is the most basic distinction you can make at any level of consciousness.