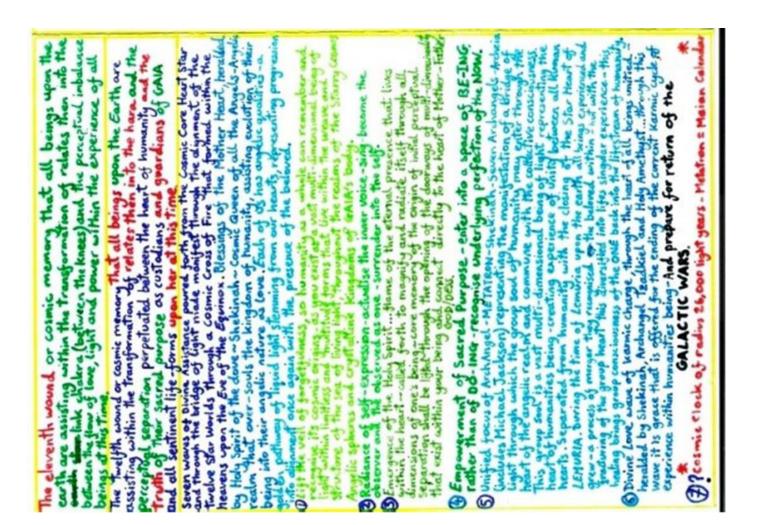

'The Ninth Wound or cosmic memory that all beings upon the earth are assisting within the transformation of at this time relates then into the Soul Star Chakra and the perceptual sources of separation perpetuated between humanity and the Family of Light, which occurred at the time of the Galactic Wars'

'The Tenth Wound or cosmic memory that all beings upon the earth are assisting within the transformation of at this time relates then into the Earth Star Chakra and the perceptual source of separation perpetuated between humanity and their ancestry – as held through the kingdoms of the Middle Earth'

'The Twelfth Wound or cosmic memory that all beings upon the Earth are assisting within the transformation of relates then into the Hara and the perceptual separation perpetuated between the heart of humanity and the truth of their sacred purpose as custodians and quardians of Gaia and all sentient life-forms upon her at this time'.

TWELVE WOUNDS OF HUMANITY.

The Primary wound all beings upon the earth are healing through the experience Jis then that of the perceptual displacement between the elemental factors of the How of love and light as held through the masculine and jeminine of elements of their being birthed through the masculine on and jeminine of elements of their being birthed through the

The Secondary wound is that of the manipulation of the feminine stance of creative power utilised in service to the egoic self, rather than in service to the divine as held through the solar plexus resulting in disempowerment and poverty or reality of tack withinthe live of many at this time. Curing found via Raslagainien, Budden 2 Tedi