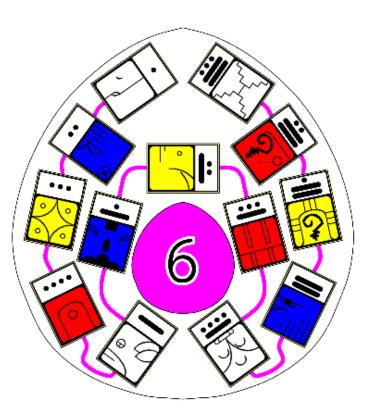

## TZOLKIN/HARMONIC MODULE

The day you were born on the 13 Moon calendar is coded by your Galactic Signature. Your Galactic Signature is one of the 260 possibilities encoded in the <a href="Tzolkin/Harmonic Module">Tzolkin/Harmonic Module</a>.

https://lawoftime.org/decode/

The 260 day Tzolkin is divided into 5 castles, each castle housing 4 **'Enchanted Waves'** each Enchanted Wave consisting of 13 persons. 4x13 = 52 - the same as a deck of playing cards.

As an example my birthdate of 24.10.1969 provides Camaialot identity:-

Jack of Hearts

**Castle White Enchanted Wave 5** 

Madonna of birthdate 16.08.1958 provides Camaialot identity:-

Ten of Clubs

**White Cosmic Dog** 

**Castle Blue Enchanted Wave 10** 

Donald Trump of birthdate 14.06.1946 provides Camaialot identity:-

**Three of Diamonds** 

**Blue Electric Hand** 

**Castle Blue Enchanted Wave 9** 

It takes 52 years for the Mayan Dreamspell Calendar to correlate precisely with the Gregorian 12 month calendar system.