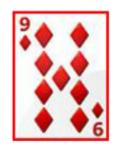

1st September 1969 – 10 Diamonds

Interesting coincidence the 1<sup>st</sup> September 1969 is the start date of my school year days, this date falls on the first sign of a new Tzolkin count of 260 days – the 'kin' being 'Magnetic Dragon' – the same sign as two good friends of mine – 1<sup>st</sup> September playing card being 10 of Diamonds.

Magnetic Dragon, 10 Diamonds, Castle Red, Enchanted Wave 1 – 01/09/1969