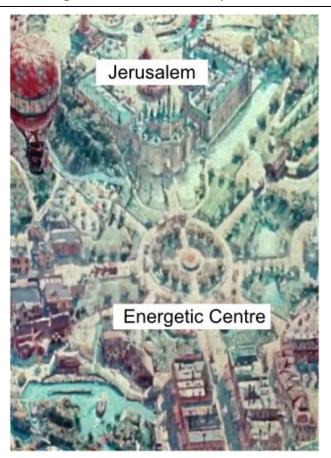

On the floor of Notre Dame Cathedral is laid out a labyrinth. Symbolically walking the road to Jerusalem the penitent would say prayers at particular points.

Our Crater Realm is home to a natural organic toroidal energy field that is symbolised with the Grail Cup and Tree of Life.

On the Hereford Cathedral map of 1250 Crete is drawn between the Pillars of Hercules and Jerusalem as is the Templar cross positioned at the energetic centre of Disneyland.

Today a new counter rotating magnetic field is in operation at CERN.