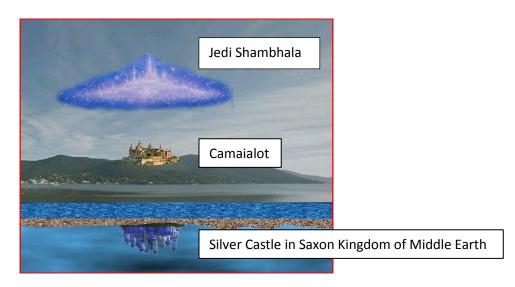

# **17. Some Time Tunnel Gameshow Invitations**

Time Tunnel providing access from Camelot to a Jedi Shambhala and a Silver Castle in a Saxon Kingdom of Middle Earth.