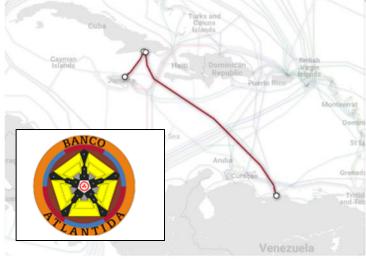

Scene from video 'Incan Time Lore of the Mandela Effect and Pleiadian Intervention part 2' and proposed banking system 'Banco Atlantida' partnered with Transbit Telecom Venezuela whose sub-sea fibre optic cable connects Jamaica, Cuba and Venezuela. Dedicated servers of 'alternate technology' poised to override the conception of a world wide silica based giant brain of a lifeform!

Decentralized safe haven and crypto currency banking venture 'Banco Atlantida', proposed nodes in Canary Islands, Venezuela, Cuba, Jamaica, Panama and Falkland Islands.

The government owned Panama Canal Authority could be persuaded to transfer a wealth of assets to Banco Atlantida.