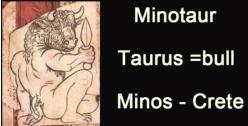

The Isle of Crete being home to the legend of the Minotaur imprisoned in the Labyrinth.

The Greek god Theseus enters the Labyrinth and assisted by the thread of Ariadne he slays the Minotaur.

The Labyrinth being the energy pattern created by the magnetic tree of life.

'Mino' as in the Minoan civilisation and Taurus the bull meaning the Toroidal energy field.

At the heart of the Labyrinth are six circles that form the Star of David and passing an electric current through a wire (thread) in a Tesla Coil energises it. The result of an energised Labyrinth pattern is a counter rotating tetrahedron 'a Merkabah' that is shredding the natural toroidal energy field of our crater to pieces.