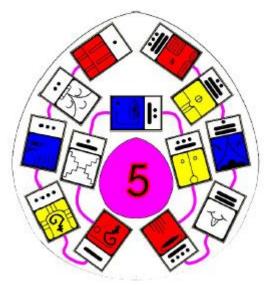

#### **Castle White - Enchanted Wave 5**

Nicola Sturgeon - 19.07.1970 Mayan Kin 62: White Planetary Wind

I perfect in order to communicate
Producing breath
I seal the input of spirit
With the planetary tone of manifestation
I am guided by the power of heart

#### Some fellows to Planetary Wind spawned into Enchanted Wave 5

Enchanted Wave 5 Serving Tutankhamun

Secret Weapon = No Secrets
Intentions = Global Peace and Love