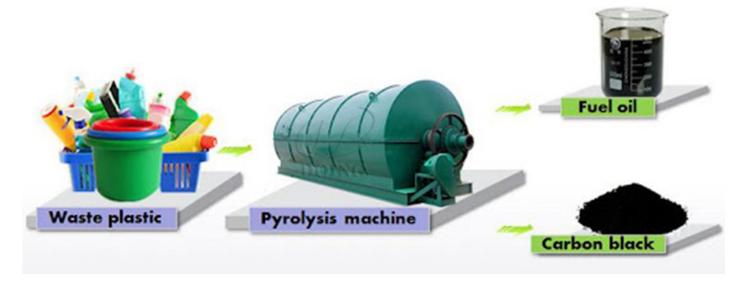

Introducing the Ark of the Covenant and Caravan of Treasures could coincide with putting the plastics industry into reverse. A process known as pyrolysis burns waste plastic in a furnace and the fumes syphoned are condensed into fuel oil.

How Waste Plastic is Converted into Fuel | Plastic Pyrolysis | Karthi Explains 251K views • 1 year ago

Marthi Explains

Welcome To Karthi Explains in this video we are going to see how waste plastic is turned into fuel by using Pyrolysis Animation ...