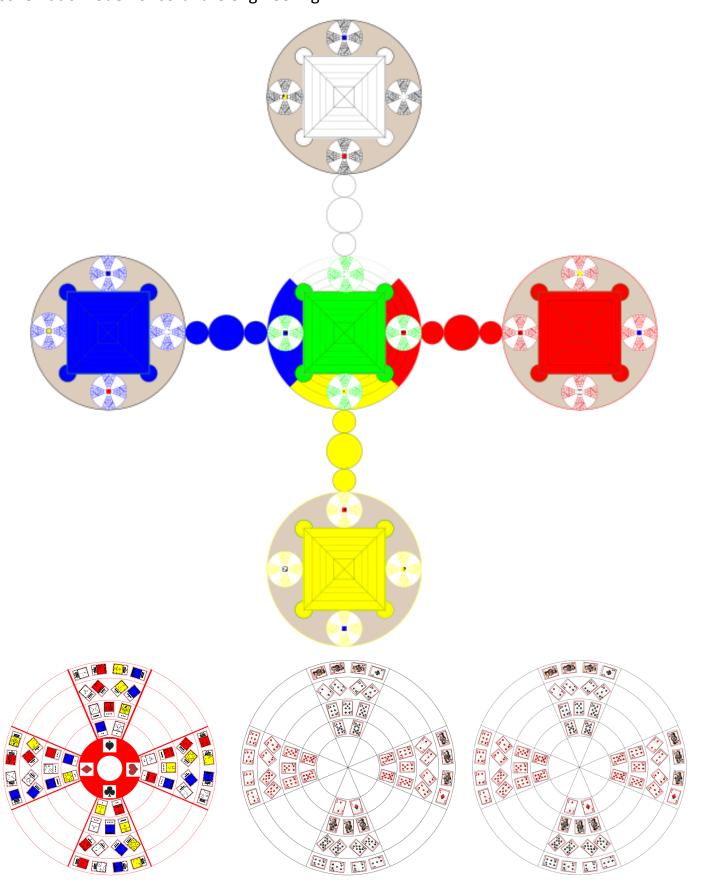

### 3. Database 'Camaialot' and Four Businesses

'Camaialot' is a proposed database project identifying individuals by combining two ancient astrology systems.

- Birthdate Playing Card Cardology
- Mayan Calendar 'Kin' or Dreamspell Calendar of Peace 'Galactic Signature'

Camaialot then providing identity of individuals participating in three international business ventures and a Brazilian 'ONG' (Non Governmental Organization):-

**Banco Atlantida** 

**Apollo Bath** 

**Grail Industries** 

https://lawoftime.org/decode/

The 260 day Tzolkin is divided into 5 castles, each castle housing 4 **'Enchanted Waves'** each Enchanted Wave consisting of 13 persons. 4x13 = 52 - the same as a deck of playing cards.

## **8. Camaialot Programming Conundrum**

Devised scheme for a mechanical clockwork device using data storage disks could provide the schematic model for software engineering.

Disk format for identifying Birthdate Kin and Playing Card

### Birthdate identities can be 'dialled' through stacking disks

### Data Entry can then be recorded as a set of polar coordinates