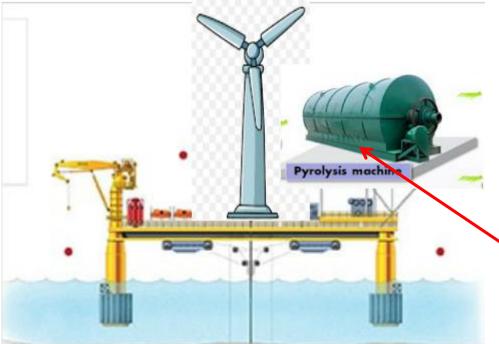

Development of small scale pyrolysis plants that could fit on the back of a truck or deck of a fishing boat is recommended. Efficiency of the process could be raised for land based plants being powered by discounted electricity, solar power and super capacitor banks. Perhaps in tropical locations the fiery heat of the Sun could be harvested with magnifying lenses using the Sun to combust the waste plastic in a furnace.

Where oil rigs go to die | Oil | ... theguardian.com

Dis-used oil platforms could be reborn as electrically powered pyrolysis plants utilizing solar and wind generated electricity with super capacitors and electric furnaces to melt the waste plastic.

Fishing trawlers could be converted for plastic harvesting, kitted with small pyrolysis plants – perhaps the Sun's rays could be harvested in tropical locations.

Ark of the Covenant having the power to evolve lifeform DNA – perhaps an ocean based lifeform such as a Plankton or a land base worm could be evolved to digest plastic.