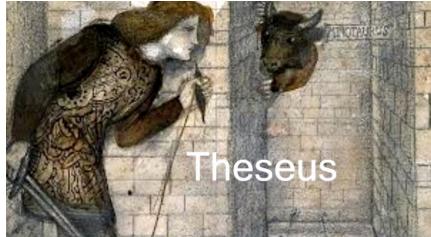

The Isle of Crete being home to the legend of the Minotaur imprisoned in the Labyrinth.

The Greek god Theseus enters the Labyrinth and assisted by the thread of Ariadne he slays the Minotaur.

The Labyrinth being the energy pattern created by the magnetic tree of life.