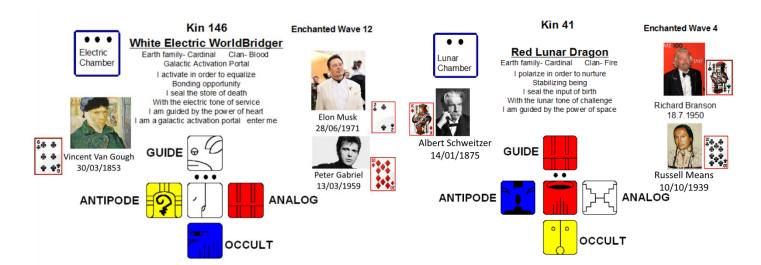

### 10. The Electric Worldbridger and Virgin Sacrificial Gatekeepers

Camaialot identifies the entrepreneurs Elon Musk as 'Two of clubs, White Electric Worldbridger' and Richard Branson as 'Jack of clubs, Red Lunar Dragon.'

Musk and Branson have well publicised businesses focussed on reaching to the heavens. But they are also a dynamic duo in opening subterranean doorways.....

Virgin Hyperloop: incredible video shows how people will ride 700 mph tube