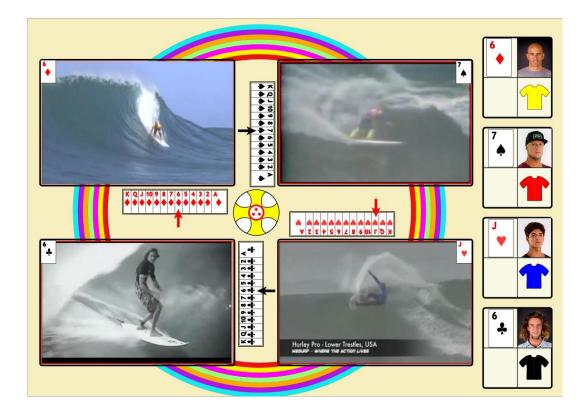

'As Surfistas da Roda' four screen gaming interface for online competitive team building and multiplayer.

'Poker Surf' competition format, Surf Comp Betting by identifying competing surfer with a playing card - raising spectator interest and funding for professional surfers. Possible movie project of 'Pirate Gambling' hijacking traditional surf competition.