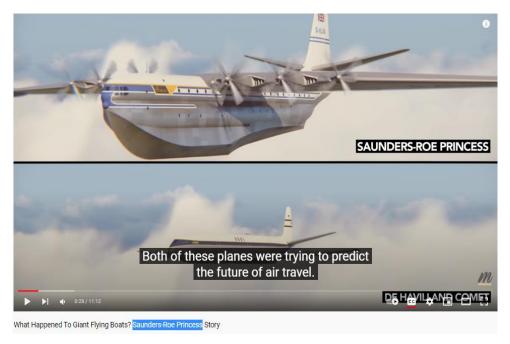

#### 12. Return of the Jedi's Flying Boats

Jabba the Hut's flying sail barge the 'Khetanna' featured in movie 'The Return of the Jedi' – maybe the design utilises 'Ground Effect'.

Ground Effect is the name given to the positive influence on the lifting characteristics of the horizontal surfaces of an aircraft wing when it is close to the ground. This effect is a consequence of the distortion of the airflow below such surfaces attributable to the proximity of the ground.

Prior to WW2 Seaplanes ruled transatlantic commercial passenger flight but WW2 provided a rapid increase in concrete runways, so the commercial airlines we have to day took off to dominate. A story told by the failure of the majestic Saunders Roe Princess flying boat.