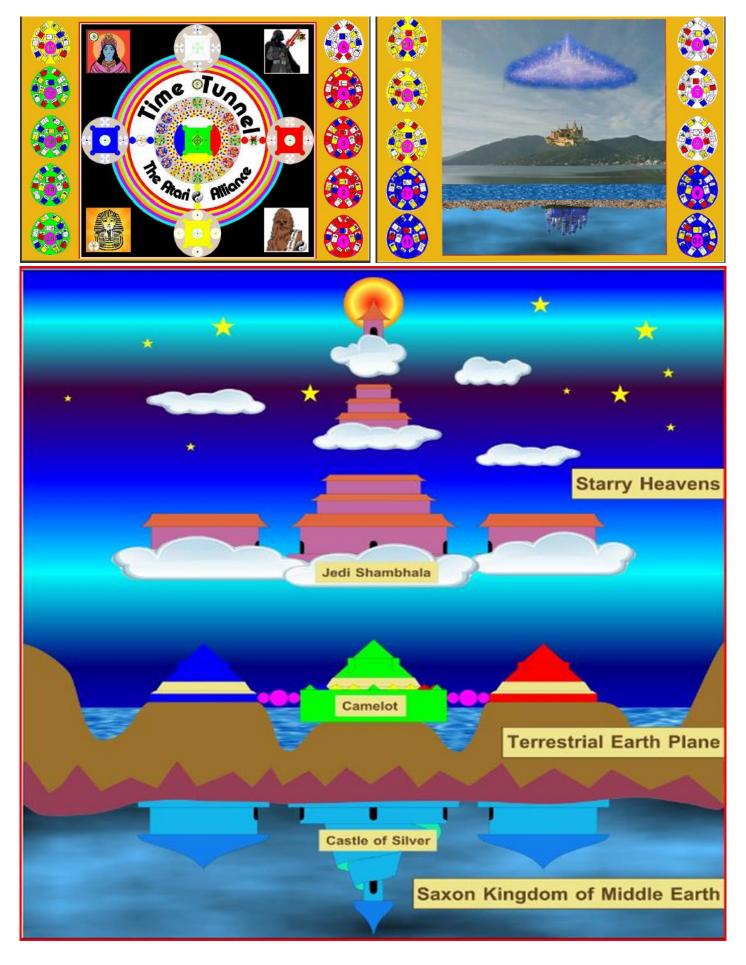

# **17. Some Time Tunnel Gameshow Invitations**

Time Tunnel providing access from Camelot to a Jedi Shambhala and a Silver Castle in a Saxon Kingdom of Middle Earth.

King Arthur's Atari Alliance held between:- Tutankhamun, Darth 'Jah' Vader, Chewbacca and Lord Vishnu.

Castle Blue Enchanted Wave 9 home to Donald Trump, Rod Stewart, Harry Enfield and Anthony Kiedis as 'Blue Electric Hand' and John Hurt, John Lennon, Kelly Slater and Ariane Grande as 'White Planetary Wizard'.