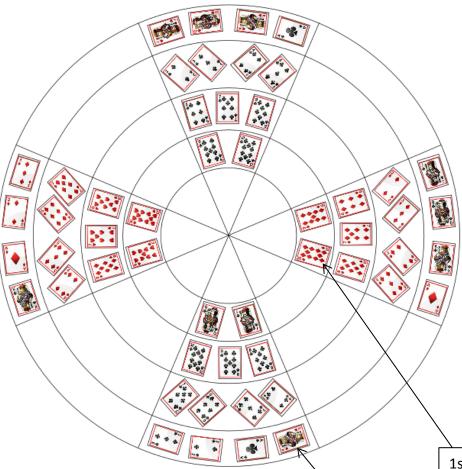

1st September 1969 – 10 Diamonds

Interesting coincidence the 1<sup>st</sup> September 1969 is the start date of my school year days, this date falls on the first sign of a new Tzolkin count of 260 days – the 'kin' being 'Magnetic Dragon' – the same sign as two good friends of mine – 1<sup>st</sup> September playing card being 10 of Diamonds.

Magnetic Dragon, 10 Diamonds, Castle Red, Enchanted Wave 1 – 01/09/1969