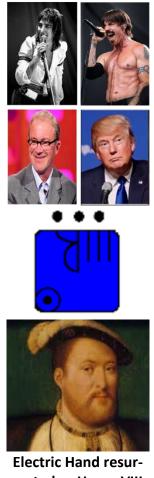

### 5. The Trumps and a New Queen of Scotland

Apollo Bath Media Productions have provisionally cast Donald Trump as a Time Tunnel travelling Henry VIII, Melania Trump as a Jedi Princess and their son features in wonderful book – Baron Trump's 'Marvellous Underground Journey by Ingersoll Lockwood' this book has recently appeared and is regarded as being a Mandela Effect. https://www.gutenberg.org/files/57426/57426-h/57426-h.htm - very good story!

Melania features in episode 'Ice Maidens of Atlantis - Sekhmet and the Star of Africa'

Baron's fictional underground journey features him descending into the Giant's Well of the Ural Mountains. At the age of 16 Baron is 2m tall and the Trumps are all invited to Scotland to approve of a new Queen of Scotland.

King Arthur's Atari Alliance held between:- Tutankhamun, Darth 'Jah' Vader, Chewbacca and Lord Vishnu.

Castle Blue Enchanted Wave 9 home to Donald Trump, Rod Stewart, Harry Enfield and Anthony Kiedis as 'Blue Electric Hand' and John Hurt, John Lennon, Kelly Slater and Ariane Grande as 'White Planetary Wizard'.