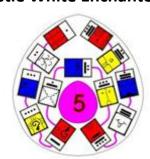

## TZOLKIN/HARMONIC MODULE

The day you were born on the 13 Moon calendar is coded by your Galactic Signature. Your Galactic Signature is one of the 260 possibilities encoded in the <a href="Tzolkin/Harmonic Module">Tzolkin/Harmonic Module</a>.

https://lawoftime.org/decode/

The 260 day Tzolkin is divided into 5 castles, each castle housing 4 **'Enchanted Waves'** each Enchanted Wave consisting of 13 persons. 4x13 = 52 - the same as a deck of playing cards.

As an example my birthdate of 24.10.1969 provides Camaialot identity:-

Jack of Hearts

**Castle White Enchanted Wave 5** 

Madonna of birthdate 16.08.1958 provides Camaialot identity:-

Ten of Clubs

**White Cosmic Dog** 

**Castle Blue Enchanted Wave 10** 

Donald Trump of birthdate 14.06.1946 provides Camaialot identity:-

**Three of Diamonds** 

**Blue Electric Hand** 

**Castle Blue Enchanted Wave 9** 

It takes 52 years for the Mayan Dreamspell Calendar to correlate precisely with the Gregorian 12 month calendar system.