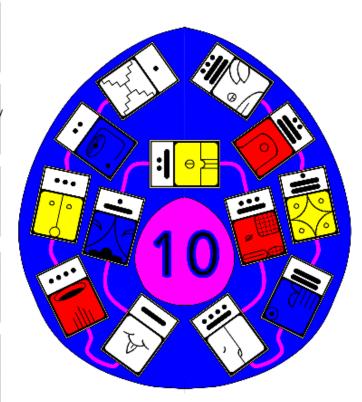

https://lawoftime.org/decode/

The 260 day Tzolkin is divided into 5 castles, each castle housing 4 **'Enchanted Waves'** each Enchanted Wave consisting of 13 persons. 4x13 = 52 - the same as a deck of playing cards.

Magnetic Dragon, 10 Diamonds, Castle Red, Enchanted Wave 1 – 01/09/1969