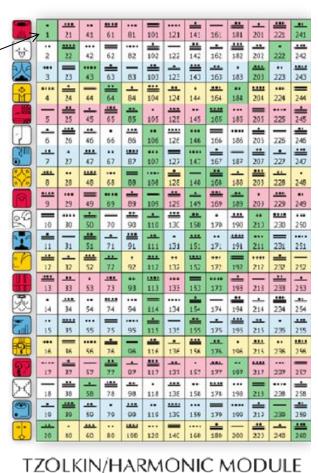

## TZOLKIN/HARMONIC MODULE

The day you were born on the 13 Moon calendar is coded by your Galactic Signature. Your Galactic Signature is one of the 260 possibilities encoded in the <a href="Tzolkin/Harmonic Module">Tzolkin/Harmonic Module</a>.

https://lawoftime.org/decode/

The 260 day Tzolkin is divided into 5 castles, each castle housing 4 **'Enchanted Waves'** each Enchanted Wave consisting of 13 persons. 4x13 = 52 - the same as a deck of playing cards.

Interesting coincidence the 1<sup>st</sup> September 1969 is the start date of my school year days, this date falls on the first sign of a new Tzolkin count of 260 days – the 'kin' being 'Magnetic Dragon' – the same sign as two good friends of mine – 1<sup>st</sup> September playing card being 10 of Diamonds.

Magnetic Dragon, 10 Diamonds, Castle Red, Enchanted Wave 1 – 01/09/1969