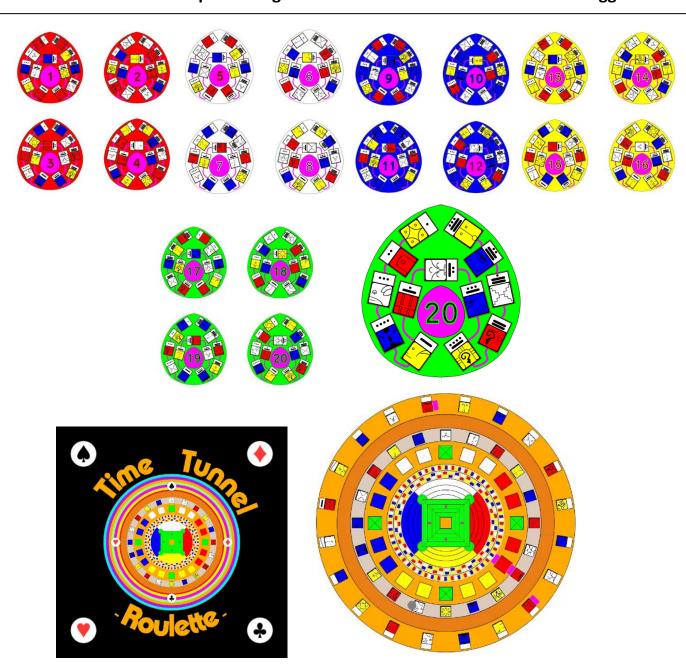

## **8. Camaialot Programming Conundrum**

Devised scheme for a mechanical clockwork device using data storage disks could provide the schematic model for software engineering.

Disk format for identifying Birthdate Kin and Playing Card

1st September 1969 – 10 Diamonds

### Birthdate identities can be 'dialled' through stacking disks

### Data Entry can then be recorded as a set of polar coordinates