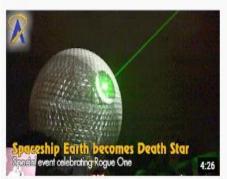

**4.2** The Moon densifying into matter as the Deathstar assisted by the CERN Large Hadron Collider and counter offensive construction of a Galactic Cruiser and the Millennium Falcon at Stargate Phoenix.

Spaceship Earth becomes the Death Star at Star Wars event at Epcot  $_{12K\,views\,\cdot\,4\,years\,ago}$ 

In celebration of the upcoming film "Rogue One: A Star Wars Story," Walt Disney World Resort hosted a private event during