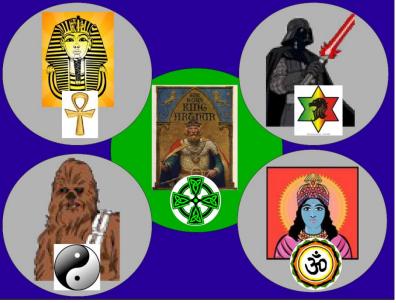

King Arthur's Atari Alliance held between:- Tutankhamun, Darth 'Jah' Vader, Chewbacca and Lord Vishnu.

Castle Blue Enchanted Wave 9 home to Donald Trump, Rod Stewart, Harry Enfield and Anthony Kiedis as 'Blue Electric Hand' and John Hurt, John Lennon, Kelly Slater and Ariane Grande as 'White Planetary Wizard'.