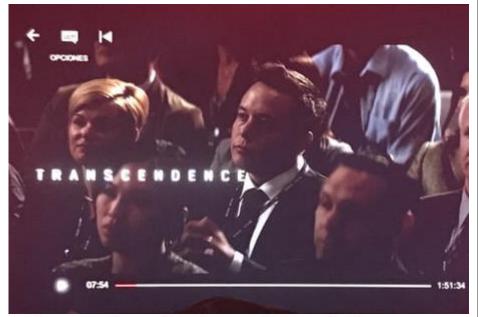

Elon the Electric Worldbridger made a cameo appearance in the 2014 movie Transcendence with it's philosophical plot as to the advent of A.I. He is caught on camera at a conference as the speaker says - 'While some focus on the still distant dream of a thinking computer, I believe the journey to be more important than the destination. My priority is to use my colleagues accidental insights.....'. Musk's image is in focus as the words 'My colleagues' are spoken.