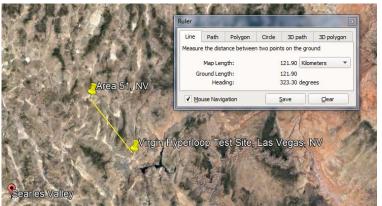

The Virgin Hyperloop test facility in north Las Vegas is only 121 km from Area 51 in the Nevada desert.

Virgin hyperloop

How it works ~

Progress ~

Company ~

Sign Up Shop

Middle East

Hyperloop technology under development in Dubai and close to Area 51 Nevada raises suspicion that these locations are gateways to a technological underworld superior to our technological overworld.