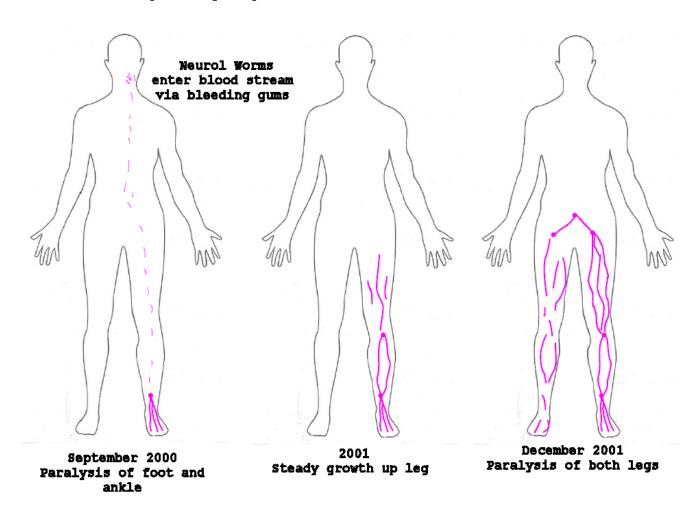

#### 14. The Wormwood

See Video - 'The Golden Dolphin and the Wormwood'

Holy Bible - Revelations 8:10

"The third angel sounded his trumpet and a great star blazing like a torch, fell from the sky on a third of the rivers and on the springs of water - The name of the star is Wormwood.

A third of the waters turned bitter, and many people died from the waters that had become Wormwood."

up through torso

Death by respiratory failure

Received experimental

Injected blood plasma treatment

October 2004 Rupture of Left Side enters blood stream

+16 Months - February 2006 Paralysis attacks of Left Hand Vas Deferens, Semenal Fluid Fingers 4 and 5 during sleep.

+16 to 26 Months Nodal Spores formed up Left Arm Paralysis Attacks connecting Nodes during sleep. Bowel infection - sloppy highly repugnant faeces.

+27 Months February 2007 Synapse growth across nape of Neck. Highly efficient total attack to right arm and hand.

+27 Months - Tebruary 2007 Nightly attacks to both hands. On entering sleep, slight Tremoring of infected flesh prior to paralysis attack. Waking from attack - slight dizziness limbs shaken back to life

February 2007 Oral ingestion of cold Water anti-parasite medicinal tea 'Flor da Amazonia' Ceased paralysis attacks

June 2007 Close proximity to The Ark of the Covenant Induced re-growth of Residual spore in neck

April 2008 Growth of spore Regions at base of spine, Left hip and 2 nodes deep in chest

September 2012 Mild Flu viral infection Lowered metabolism inducing Regrowth - spasm at hip and neck spores. Cured with Lapacho Tea - active compound of 'Flor da Amazonia'

Promoting development of Medicinal Toothpaste and Skin Gel to prevent further infection of Neurol Worm in the community. Medicinal products derived from Herbal Teas used to defeat parasitic and fungal infections. Recommending Strawberry farming to defeat the Wormwood.

Very effective curing also found through use of de-wormer Methendazole.

and Titanium ran off the fields into the rivers and lakes.

preventing sunlight reaching other plants which then died. Bacteria The Electric City's culture had convinced farmers that exploiting But when it rained fertilizers containing Nitrates, Phosphates broke down the dead plants and used up the oxygen in the water, leaving the rivers and lakes stagnant and lifeless.

When a Star fell upon the Waters, a Cosmic Serpent buried itself in the sludge below the rivers and lakes.

The Serpent seeding a lifeform known as "Wormwood", a worm the size of a Neuron.

The Golden Dolphin flies North.