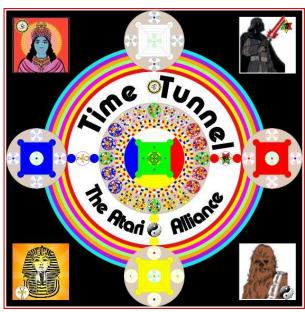

### 9. Time Tunnel – Atari Alliance and Resurrecting Gameshow's Examples

For Time Tunnel gameplay specifications see videos: -

- **★ Time Tunnel Clock**
- **★** Time Tunnel Stargate
- **★** Time Tunnel Atari Alliance

King Arthur's Atari Alliance held between:- Tutankhamun, Darth 'Jah' Vader, Chewbacca and Lord Vishnu.

Castle Blue Enchanted Wave 9 home to Donald Trump, Rod Stewart, Harry Enfield and Anthony Kiedis as 'Blue Electric Hand' and John Hurt, John Lennon, Kelly Slater and Ariane Grande as 'White Planetary Wizard'.