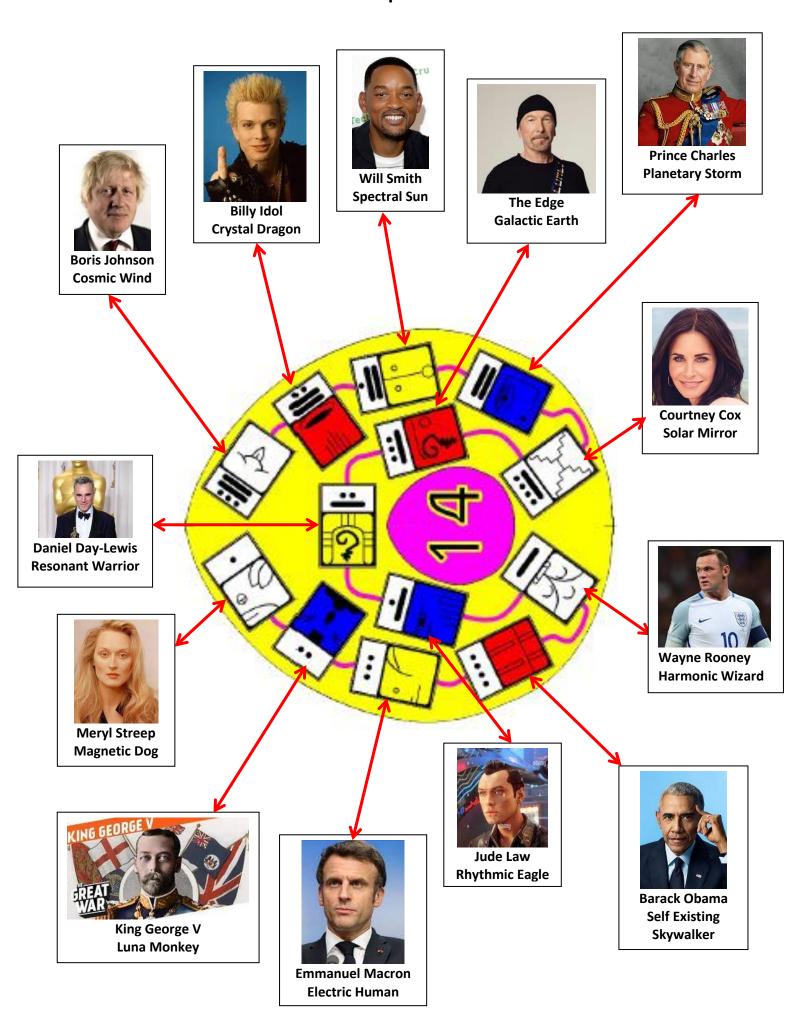

#### Magnetic Dog Meryl Streep Lilly Wachowski

Luna Monkey George V

Electric Human Alfred Hitchcock Evel Knievel Bette Midler

Self Ex. Skywalker Bill Clinton Barack Obama

Harmonic Wizard Joseph Stalin Wayne Rooney

Rythmic Eagle Pablo Picasso C S Lewis Jude Law

Resonant Warrior Daniel day Lewis Michele Pfeiffer Sitting Bull

| Crystal Dragon |  |
|----------------|--|
| Billy Idol     |  |
|                |  |
|                |  |

| Cosmic Wind  |
|--------------|
| Chris Eubank |
| Bjork        |
| Buddy Holly  |

#### Castle Yellow - Enchanted Wave 14

Boris Johnson - 19.06.1964

#### Mayan Kin 182: White Cosmic Wind

I endure in order to communicate Transcending breath I seal the input of spirit With the cosmic tone of prescence I am guided by the power of death