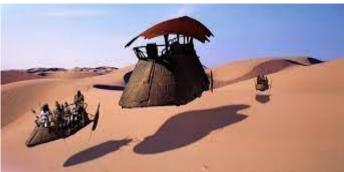

#### 12. Return of the Jedi's Flying Boats

Jabba the Hut's flying sail barge the 'Khetanna' featured in movie 'The Return of the Jedi' – maybe the design utilises 'Ground Effect'.

Ground Effect is the name given to the positive influence on the lifting characteristics of the horizontal surfaces of an aircraft wing when it is close to the ground. This effect is a consequence of the distortion of the airflow below such surfaces attributable to the proximity of the ground.