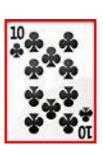

As an example my birthdate of 24.10.1969 provides Camaialot identity:-

Jack of Hearts

**Castle White Enchanted Wave 5** 

Madonna of birthdate 16.08.1958 provides Camaialot identity:-

Ten of Clubs

**White Cosmic Dog** 