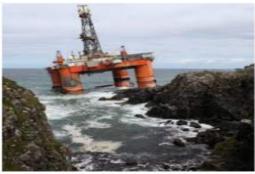

Where oil rigs go to die | Oil | ... theguardian.com

Dis-used oil platforms could be reborn as electrically powered pyrolysis plants utilizing solar and wind generated electricity with super capacitors and electric furnaces to melt the waste plastic.