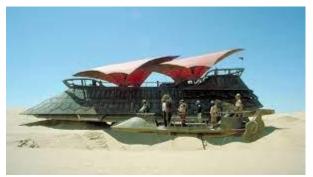

#### 12. Return of the Jedi's Flying Boats

Jabba the Hut's flying sail barge the 'Khetanna' featured in movie 'The Return of the Jedi' – maybe the design utilises 'Ground Effect'.

Ground Effect is the name given to the positive influence on the lifting characteristics of the horizontal surfaces of an aircraft wing when it is close to the ground. This effect is a consequence of the distortion of the airflow below such surfaces attributable to the proximity of the ground.

It is with thanks to employment at Embraer Aerospace, Sao Jose dos Campos, Brazil 2000-2001 with contractors Dynamic Solutions Ltda, Campinas and Hamilton Sundstrand, Connecticut, that a successful archaeological expedition of Ilha Santa Catarina was undertaken 2005.