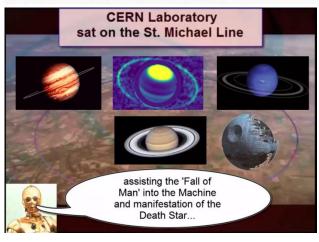

**4.2** The Moon densifying into matter as the Deathstar assisted by the CERN Large Hadron Collider and counter offensive construction of a Galactic Cruiser and the Millennium Falcon at Stargate Phoenix.