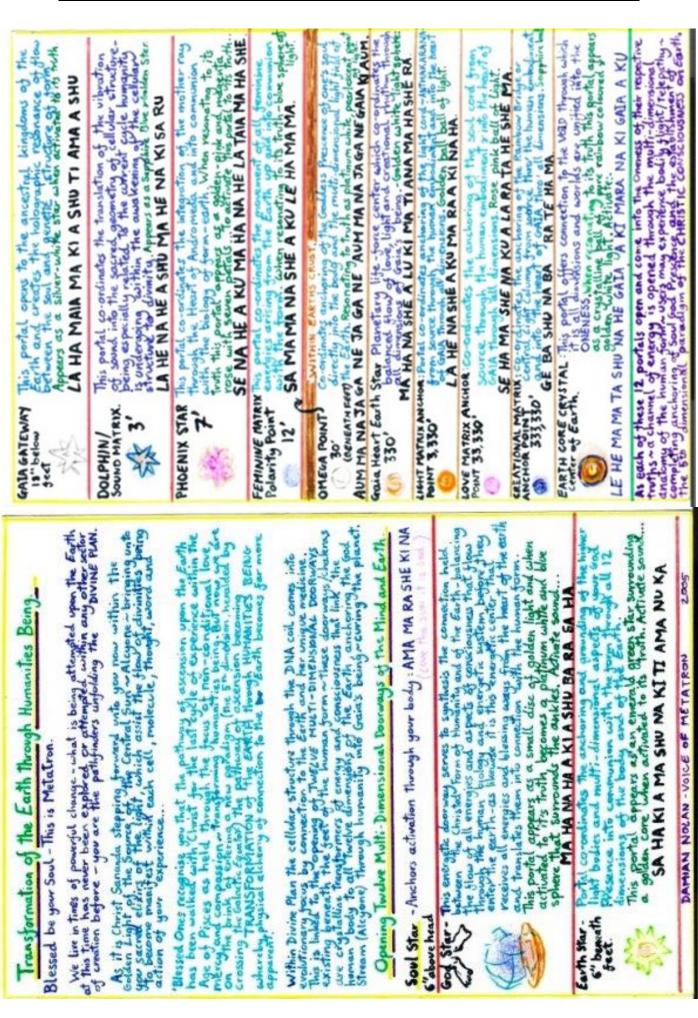

### 16. Transformation of the Earth through Humanities Being

6"above head

'The Ninth Wound or cosmic memory that all beings upon the earth are assisting within the transformation of at this time relates then into the Soul Star Chakra and the perceptual sources of separation perpetuated between humanity and the Family of Light, which occurred at the time of the Galactic Wars'

'The Tenth Wound or cosmic memory that all beings upon the earth are assisting within the transformation of at this time relates then into the Earth Star Chakra and the perceptual source of separation perpetuated between humanity and their ancestry – as held through the kingdoms of the Middle Earth'

'The Twelfth Wound or cosmic memory that all beings upon the Earth are assisting within the transformation of relates then into the Hara and the perceptual separation perpetuated between the heart of humanity and the truth of their sacred purpose as custodians and quardians of Gaia and all sentient life-forms upon her at this time'.