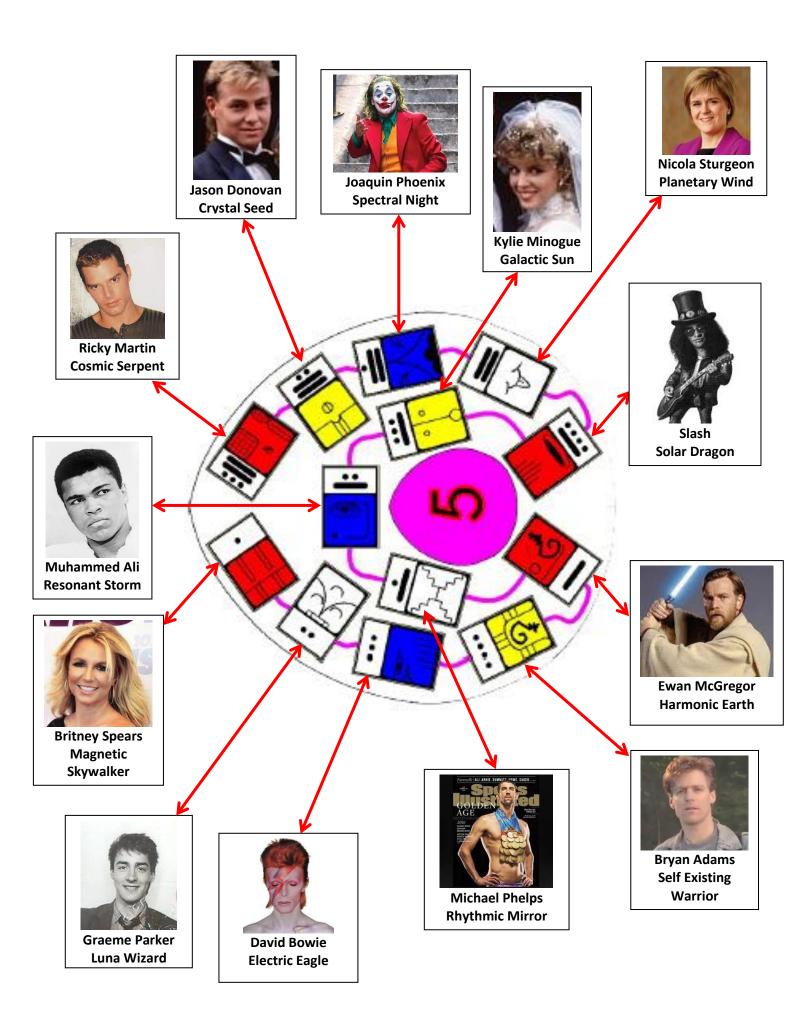

# **Castle White - Enchanted Wave 5**

John McEnroe - 16.02.1959

Mayan Kin 54: White Luna Wizard

I polarize in order to enchant Stabilizing receptivity I seal the output of timelessness With the lunar tone of challenge I am guided by the power of death

# Magnetic Skywalker

Chris Evans
Britney Spears
Phil Wigglesworth

Luna Wizard

Alec Guinness
Joseph Smith
John McEnroe

Electric Eagle Barry Manillow

David Bowie

Self-Ext Warrior

Brian Adams

Harmonic Earth

Isobel Arnold Ewan McGregor

Rythmic Mirror Maeve Coughlan

Michael Phelps

| ÷                            |
|------------------------------|
|                              |
| $\lfloor \cdot igcup  floor$ |

Resonant Storm
Sean Connery

Mohammed Ali Jennifer Aniston Prince Kylie Minogue

Solar Dragon Nelson Mandela Slash

Galactic Sun

Marc Bolan

Jason Stratham Nicola Sturgeon

Spectral Night
Joaquin Phoenix
Pamela Stephensor
Billy Bob Thornton

Cosmic Serpent Marlon Brando

#### **Castle White - Enchanted Wave 5**

Nicola Sturgeon - 19.07.1970 Mayan Kin 62: White Planetary Wind

I perfect in order to communicate
Producing breath
I seal the input of spirit
With the planetary tone of manifestation
I am guided by the power of heart