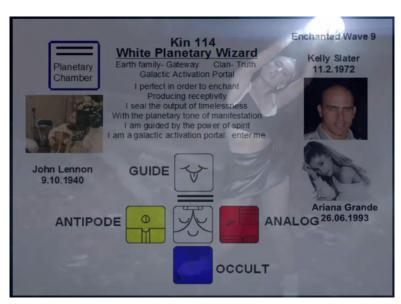

### 6. Kelly Slater, NASA and the OuterKnown

11 times world surf champion Kelly Slater was born on the 11<sup>th</sup> February 1972 which provides Camaialot identity of 'White Planetary Wizard, Ace of Spades'

Kelly Slater shares Mayan identity of 'White Planetary Wizard' with John Lennon and Ariana Grande.

John Lennon's Imagine video being Mandela Effected, John is now dressed in black with residual of the previous dimensional reality recorded in Family Guy.

Kelly Slater's logo for his surf brand 'Outerknown' appears very similar to the logo that means 'Earth' for MGM TV show Stargate-SG-1 and his jersey has been flown on the International Space Station. Mr Slater is familiar with the beaches of Ilha Santa Catarina and he seems to be prepared for the 'Outerknown' on the Greater Earth becoming known.....