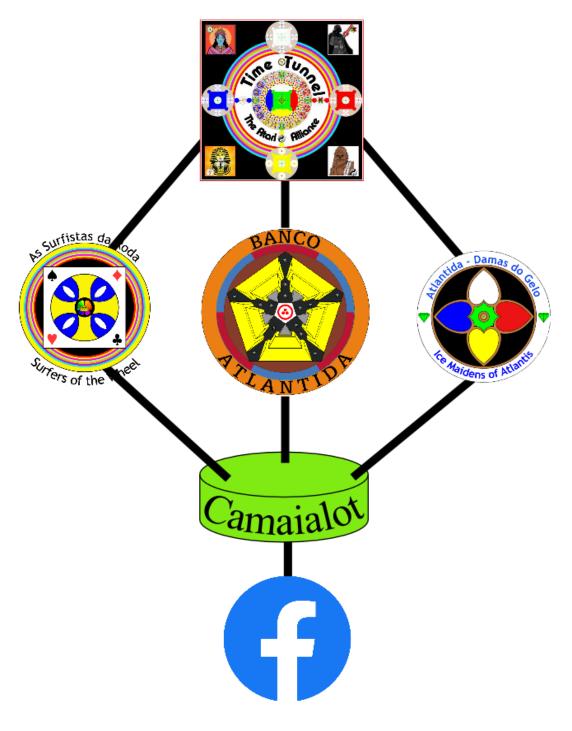

### 3. Database 'Camaialot' and Four Businesses

'Camaialot' is a proposed database project identifying individuals by combining two ancient astrology systems.

- Birthdate Playing Card Cardology
- Mayan Calendar 'Kin' or Dreamspell Calendar of Peace 'Galactic Signature'

Camaialot then providing identity of individuals participating in three international business ventures and a Brazilian 'ONG' (Non Governmental Organization):-

**Banco Atlantida** 

**Apollo Bath** 

**Grail Industries** 

### **Further Objectives of Camaialot**

- Provide a Facebook App that converts an individual friend's birthdate list into an identity forum consisting of Playing Card and Galactic Signature.
- Camaialot database sitting at the core of Banco Atlantida and dedicated SIM card provider - <a href="http://apollobath.co.uk/page121.html">http://apollobath.co.uk/page121.html</a>
- Camaialot population building coinciding with development of Sports Competition 'As Surfistas da Roda', Music Video series 'Ice Maidens of Atlantis' and Gameshow 'Time Tunnel – Atari Alliance'.
- Programming challenge of incorporating astrological matchmaking guidance for social interaction.
- Augmented Reality App for identifying strangers in social environments.