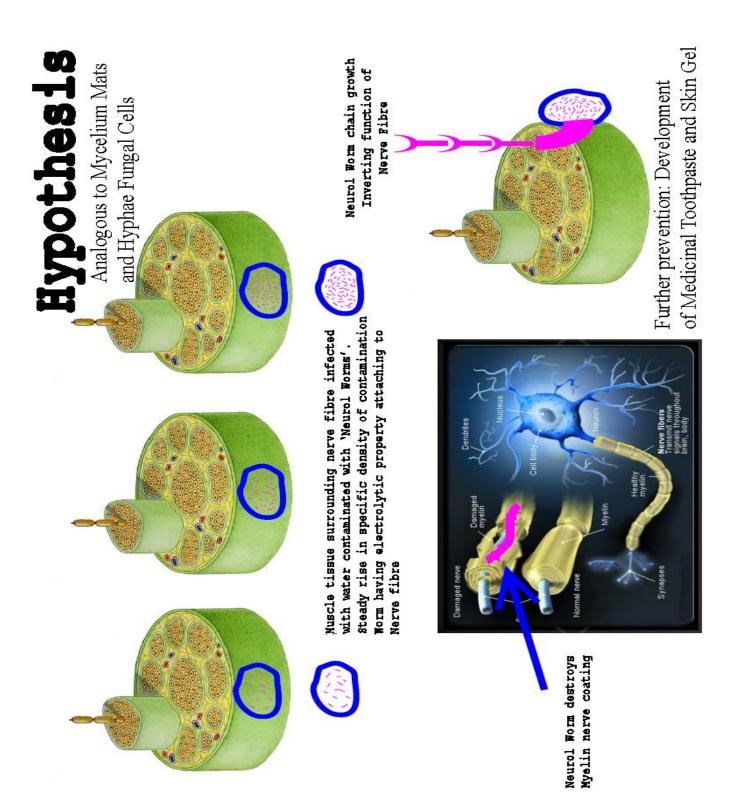

#### 14. The Wormwood

See Video - 'The Golden Dolphin and the Wormwood'

Holy Bible - Revelations 8:10

"The third angel sounded his trumpet and a great star blazing like a torch, fell from the sky on a third of the rivers and on the springs of water - The name of the star is Wormwood.

A third of the waters turned bitter, and many people died from the waters that had become Wormwood."

up through torso

Death by respiratory failure

Received experimental

Injected blood plasma treatment

October 2004 Rupture of Left Side enters blood stream

+16 Months - February 2006 Paralysis attacks of Left Hand Vas Deferens, Semenal Fluid Fingers 4 and 5 during sleep.

+16 to 26 Months Nodal Spores formed up Left Arm Paralysis Attacks connecting Nodes during sleep. Bowel infection - sloppy highly repugnant faeces.

+27 Months February 2007 Synapse growth across nape of Neck. Highly efficient total attack to right arm and hand.

+27 Months - Tebruary 2007 Nightly attacks to both hands. On entering sleep, slight Tremoring of infected flesh prior to paralysis attack. Waking from attack - slight dizziness limbs shaken back to life

February 2007 Oral ingestion of cold Water anti-parasite medicinal tea 'Flor da Amazonia' Ceased paralysis attacks

June 2007 Close proximity to The Ark of the Covenant Induced re-growth of Residual spore in neck

April 2008 Growth of spore Regions at base of spine, Left hip and 2 nodes deep in chest

September 2012 Mild Flu viral infection Lowered metabolism inducing Regrowth - spasm at hip and neck spores. Cured with Lapacho Tea - active compound of 'Flor da Amazonia'

Promoting development of Medicinal Toothpaste and Skin Gel to prevent further infection of Neurol Worm in the community. Medicinal products derived from Herbal Teas used to defeat parasitic and fungal infections. Recommending Strawberry farming to defeat the Wormwood.

Very effective curing also found through use of de-wormer Methendazole.

and Titanium ran off the fields into the rivers and lakes.

preventing sunlight reaching other plants which then died. Bacteria The Electric City's culture had convinced farmers that exploiting But when it rained fertilizers containing Nitrates, Phosphates broke down the dead plants and used up the oxygen in the water, leaving the rivers and lakes stagnant and lifeless.

When a Star fell upon the Waters, a Cosmic Serpent buried itself in the sludge below the rivers and lakes.

The Serpent seeding a lifeform known as "Wormwood", a worm the size of a Neuron.

The Golden Dolphin flies North.