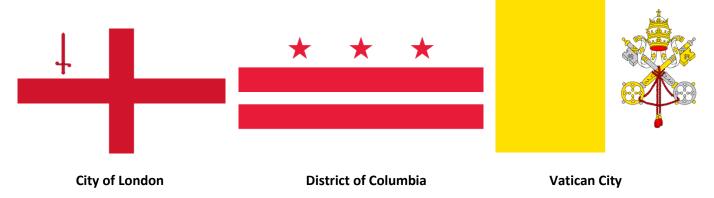

### 1. Three Stars United and Four Dragons

There currently exist three city-states that play a crucial role in the global governmental system we are living under today. Those three city-states (along with the role they serve) are:-

- **★ City of London** (finance)
- **★ Washington DC** (military)
- ★ Vatican City (religion)

They are sovereign, corporate entities separate to the nations they appear to be a part and have their own laws, identities and flags. Together they control politicians, the courts, educational institutions, food supply, natural resources, foreign policies, economies, media, and the money flow of most nations as well as a majority of the world's entire wealth. The ultimate aim is to build a totalitarian rule on a global scale following a period of enforced depopulation.

The three stars of the DC flag represent the trinity of these three city-states