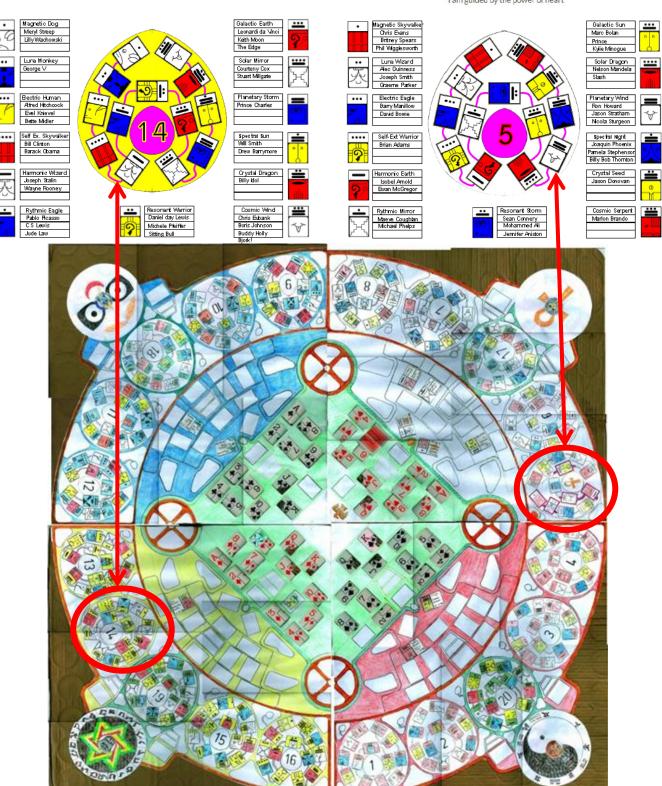

#### 18. Time Tunnel - Atari Alliance & Cosmic Wind versus Planetary Wind

#### Castle Yellow - Enchanted Wave 14

Boris Johnson - 19.06.1964

#### Mayan Kin 182: White Cosmic Wind

I endure in order to communicate Transcending breath I seal the input of spirit With the cosmic tone of prescence I am guided by the power of death

#### **Castle White - Enchanted Wave 5**

Nicola Sturgeon - 19.07.1970 Mayan Kin 62: White Planetary Wind

I perfect in order to communicate
Producing breath
I seal the input of spirit
With the planetary tone of manifestation
I am guided by the power of heart

#### Some fellows to Cosmic Wind spawned into Enchanted Wave 14

#### Some fellows to Planetary Wind spawned into Enchanted Wave 5

#### **Location = Post Brexit Britain**

### Task = Crown of Scotland re-constitution and prevention of WW3

Enchanted Wave 14
Serving the God of Artificial Intelligence
Darth 'Jehovah' Vader

Secret Weapon = Anti-Matter Bomb Intentions = World War 3

Enchanted Wave 5 Serving Tutankhamun

Secret Weapon = No Secrets
Intentions = Global Peace and Love