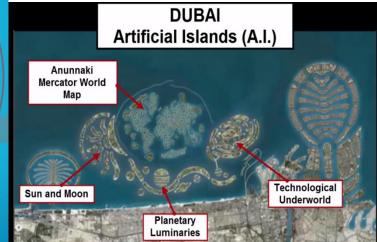

Hyperloop technology under development in Dubai and close to Area 51 Nevada raises suspicion that these locations are gateways to a technological underworld superior to our technological overworld.