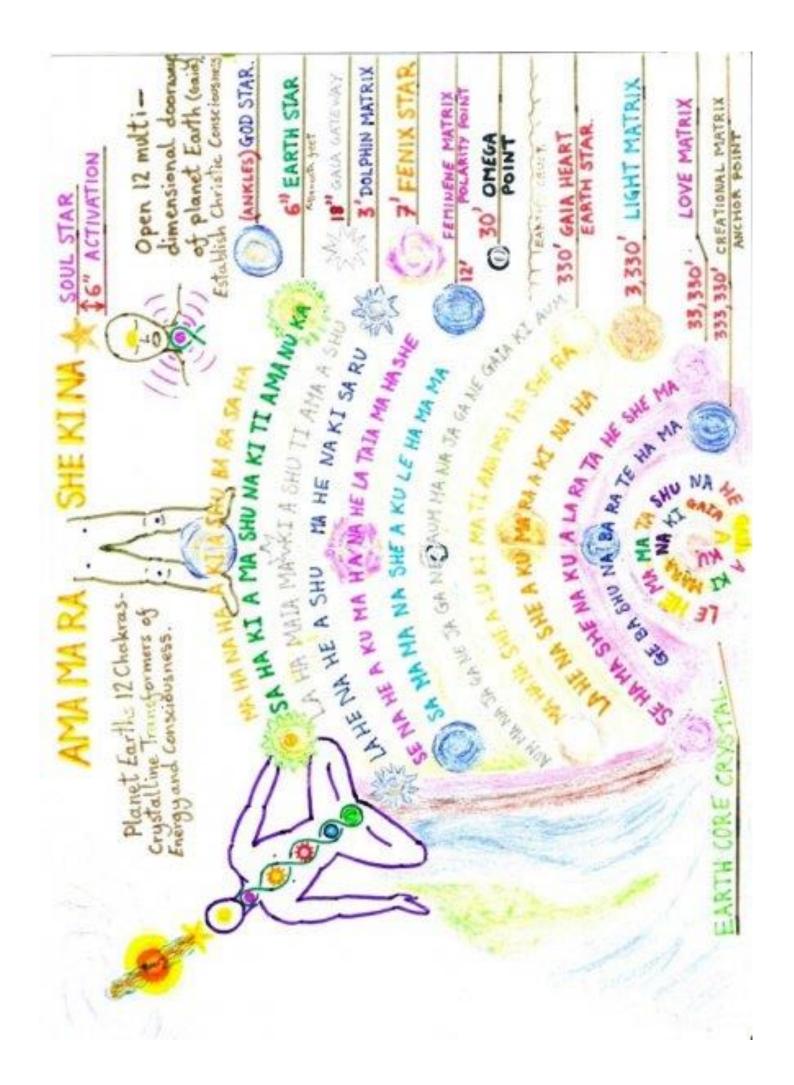

.

TWELVE WOUNDS OF HUMANITY.

The Primary wound all beings upon the earth are healing through the experience Jis then that of the perceptual displacement between the elemental factors of the How of love and light as held through the masculine and jeminine of elements of their being birthed through the masculine on and jeminine of elements of their being birthed through the

The Secondary wound is that of the manipulation of the feminine stance of creative power utilised in service to the egoic self, rather than in service to the divine as held through the solar plexus resulting in disempowerment and poverty or reality of tack withinthe live of many at this time. Curing found via Raslagainien, Budden 2 Tedi





### 16. Transformation of the Earth through Humanities Being



6"above head



# **17. Some Time Tunnel Gameshow Invitations**



Time Tunnel providing access from Camelot to a Jedi Shambhala and a Silver Castle in a Saxon Kingdom of Middle Earth.

#### Castle Green - Enchanted Wave 18







James Cameron - 16.08.1954

Mayan Kin 230: White Solar Dog

I pulse in order to love
Realizing loyalty
I seal the process of heart
With the solar tone of intention
I am guided by the power of death



# Magnetic Wind David Lynch Sting Jennifer Lopez



Luna Night
Michael Caine
Carol Vorderman



Electric Seed Christiana Aguileira Beyonce



Self Ex. Serpent
Butch Cassidy
Bob Geldof
Candice Swanepoel



H'nic Worldbridger James Dean Jimmy Saville Theresa May



Rythmic Hand
Graham Greene
John Mellencamp
Dick Cheney





Resonant Star Rik Mayal Galactic Moon
Jim Morrison
Ozzy Os