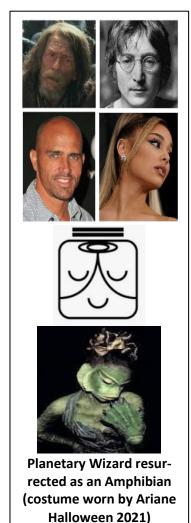

### 6. Kelly Slater, NASA and the OuterKnown

11 times world surf champion Kelly Slater was born on the 11<sup>th</sup> February 1972 which provides Camaialot identity of 'White Planetary Wizard, Ace of Spades'

Kelly Slater shares Mayan identity of 'White Planetary Wizard' with John Lennon and Ariana Grande.

John Lennon's Imagine video being Mandela Effected, John is now dressed in black with residual of the previous dimensional reality recorded in Family Guy.

Kelly Slater's logo for his surf brand 'Outerknown' appears very similar to the logo that means 'Earth' for MGM TV show Stargate-SG-1 and his jersey has been flown on the International Space Station. Mr Slater is familiar with the beaches of Ilha Santa Catarina and he seems to be prepared for the 'Outerknown' on the Greater Earth becoming known.....