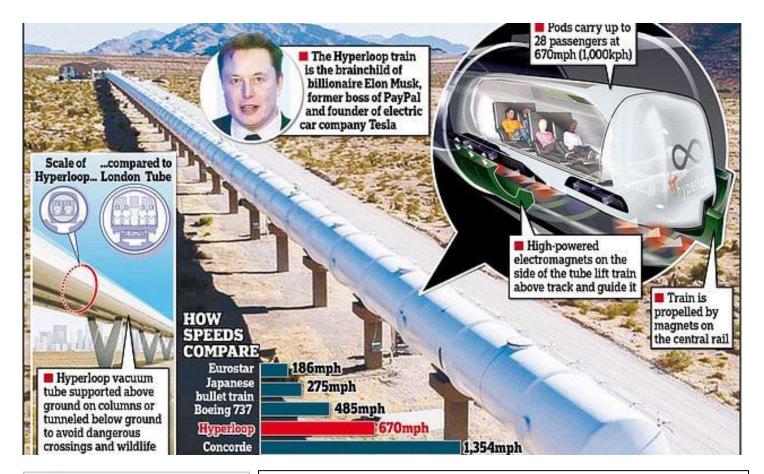

Musk and Branson have well publicised businesses focussed on reaching to the heavens. But they are also a dynamic duo in opening subterranean doorways.....

Virgin Hyperloop: incredible video shows how people will ride 700 mph tube

The company is building on Elon Musk's white paper, first released in 2013, which details a vacuum-sealed pod transit system that can move...

27 Jan 2021

In 2013 Elon Musk published a white paper outlining the transport system of the future being the Hyperloop – mag lev trains travelling at high speed through vacuum tubes.

In a BBC interview in 2018, then Virgin Hyperloop One boss Rob Lloyd, who has since left the firm, said the speed would in theory enable people to travel between Gatwick and Heathrow airports, 45 miles apart on opposite sides of London, in four minutes.