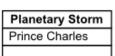

### Task = Crown of Scotland re-constitution and prevention of WW3

Enchanted Wave 14
Serving the God of Artificial Intelligence
Darth 'Jehovah' Vader

Secret Weapon = Anti-Matter Bomb Intentions = World War 3