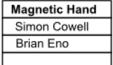

King Arthur's Atari Alliance held between:- Tutankhamun, Darth 'Jah' Vader, Chewbacca and Lord Vishnu.

Castle Blue Enchanted Wave 9 home to Donald Trump, Rod Stewart, Harry Enfield and Anthony Kiedis as 'Blue Electric Hand' and John Hurt, John Lennon, Kelly Slater and Ariane Grande as 'White Planetary Wizard'.

### 10. The Electric Worldbridger and Virgin Sacrificial Gatekeepers

Camaialot identifies the entrepreneurs Elon Musk as 'Two of clubs, White Electric Worldbridger' and Richard Branson as 'Jack of clubs, Red Lunar Dragon.'