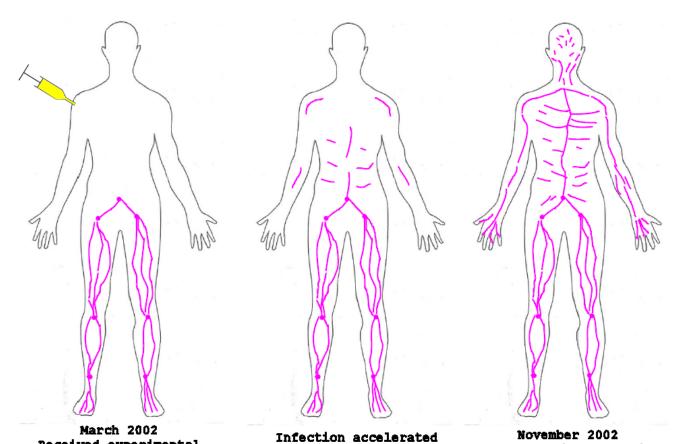

#### 14. The Wormwood

See Video - 'The Golden Dolphin and the Wormwood'

Holy Bible - Revelations 8:10

"The third angel sounded his trumpet and a great star blazing like a torch, fell from the sky on a third of the rivers and on the springs of water - The name of the star is Wormwood.

A third of the waters turned bitter, and many people died from the waters that had become Wormwood."

up through torso

Death by respiratory failure

Received experimental

Injected blood plasma treatment

October 2004 Rupture of Left Side enters blood stream

+16 Months - February 2006 Paralysis attacks of Left Hand Vas Deferens, Semenal Fluid Fingers 4 and 5 during sleep.

+16 to 26 Months Nodal Spores formed up Left Arm Paralysis Attacks connecting Nodes during sleep. Bowel infection - sloppy highly repugnant faeces.

+27 Months February 2007 Synapse growth across nape of Neck. Highly efficient total attack to right arm and hand.

+27 Months - Tebruary 2007 Nightly attacks to both hands. On entering sleep, slight Tremoring of infected flesh prior to paralysis attack. Waking from attack - slight dizziness limbs shaken back to life

February 2007 Oral ingestion of cold Water anti-parasite medicinal tea 'Flor da Amazonia' Ceased paralysis attacks

June 2007 Close proximity to The Ark of the Covenant Induced re-growth of Residual spore in neck

April 2008 Growth of spore Regions at base of spine, Left hip and 2 nodes deep in chest

September 2012 Mild Flu viral infection Lowered metabolism inducing Regrowth - spasm at hip and neck spores. Cured with Lapacho Tea - active compound of 'Flor da Amazonia'

Promoting development of Medicinal Toothpaste and Skin Gel to prevent further infection of Neurol Worm in the community. Medicinal products derived from Herbal Teas used to defeat parasitic and fungal infections. Recommending Strawberry farming to defeat the Wormwood.

Very effective curing also found through use of de-wormer Methendazole.

and Titanium ran off the fields into the rivers and lakes.

preventing sunlight reaching other plants which then died. Bacteria The Electric City's culture had convinced farmers that exploiting But when it rained fertilizers containing Nitrates, Phosphates broke down the dead plants and used up the oxygen in the water, leaving the rivers and lakes stagnant and lifeless.

When a Star fell upon the Waters, a Cosmic Serpent buried itself in the sludge below the rivers and lakes.

The Serpent seeding a lifeform known as "Wormwood", a worm the size of a Neuron.

The Golden Dolphin flies North.