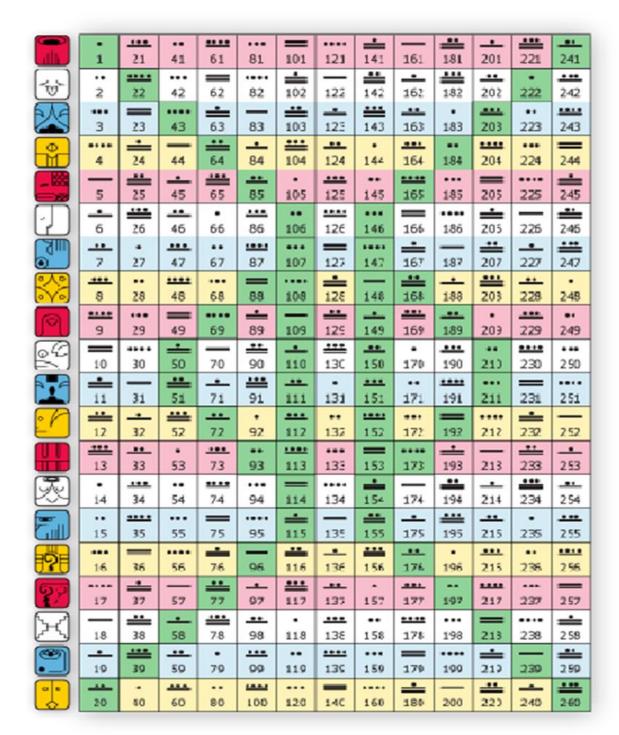

## **Cardology Birthday Chart**

|    | JAN | FEB | MAR | APR | MAY | JUN | JUL | AUG | SEP | OCT | NOV | DEC   |
|----|-----|-----|-----|-----|-----|-----|-----|-----|-----|-----|-----|-------|
| 1  | K♠  | J♠  | 9♠  | 7♠  | 5♠  | 3♠  | A♠  | Q+  | 10+ | 8   | 60  | 4.    |
| 2  | Qė  | 10♠ | 8♠  | 6♠  | 4.  | 2♠  | K.  | Jø  | 94  | 7.  | 5.  | 3+    |
| 3  | J♠  | 9♠  | 7♠  | 5♠  | 3♠  | A♠  | Q+  | 10+ | 8+  | 60  | 4+  | 2.    |
| 4  | 10♠ | 8♠  | 6♠  | 4.  | 2.  | K•  | Jø  | 9+  | 7+  | 5+  | 3+  | A.    |
| 5  | 9♠  | 7.  | 5♠  | 3♠  | A♠  | Q.  | 10+ | 8+  | 60  | 4.  | 2.  | K♠    |
| 6  | 8♠  | 6♠  | 4♠  | 2♠  | K•  | Jø  | 9.  | 7+  | 5.  | 3.  | A.  | Q     |
| 7  | 7♠  | 5♠  | 3♠  | A♠  | Q+  | 10+ | 8+  | 64  | 4+  | 2.  | K♣  | J♠    |
| 8  | 6♠  | 4.  | 2♠  | K+  | J+  | 94  | 7.  | 5+  | 3+  | A.  | Q   | 10♠   |
| 9  | 5.  | 3♠  | A♠  | Q   | 10+ | 8.  | 60  | 44  | 24  | K♠  | J♠  | 9♠    |
| 10 | 4♠  | 2♠  | K•  | Jø  | 94  | 7.  | 5.  | 3+  | A.  | Q   | 10♠ | 8♠    |
| 11 | 3♠  | A♠  | Q+  | 10+ | 8.  | 60  | 4.  | 2+  | K♣  | J♣  | 9♠  | 7♣    |
| 12 | 2♠  | K*  | J   | 9.  | 7+  | 5+  | 3+  | A.  | Q   | 10♠ | 8♠  | 6♣    |
| 13 | A♠  | Q+  | 10+ | 8.  | 6+  | 4+  | 2+  | K♣  | J♠  | 9♠  | 7♠  | 5♠    |
| 14 | K*  | Jø  | 9.  | 7+  | 5+  | 3+  | A.  | Q   | 10♠ | 8♣  | 6♣  | 4.    |
| 15 | Q+  | 10+ | 8.  | 6.  | 4+  | 2+  | K♣  | J♣  | 9♣  | 7♣  | 5♠  | 3♠    |
| 16 | Jø  | 9+  | 7.  | 5.  | 3+  | A.  | Q   | 10♠ | 8.  | 6♣  | 4♠  | 2♠    |
| 17 | 10+ | 8*  | 6.  | 4+  | 2+  | K♠  | J♠  | 9♠  | 7♠  | 5♠  | 3♠  | A♠    |
| 18 | 9+  | 7+  | 5.  | 3+  | A.  | Q   | 10♣ | 8♣  | 6♣  | 4.  | 2♣  | ΚΨ    |
| 19 | 8+  | 6.  | 4+  | 2+  | K♠  | J♠  | 9♣  | 7♠  | 5♠  | 3♠  | A♣  | QV    |
| 20 | 7+  | 5+  | 3.  | A.  | Q   | 10♠ | 8♠  | 6♠  | 4♠  | 2♠  | K♥  | Jw    |
| 21 | 60  | 4+  | 2.  | K♣  | J♠  | 9♠  | 7♣  | 5♠  | 3♠  | A♣  | QV  | 100   |
| 22 | 5+  | 3+  | A.  | Q   | 10♠ | 8♣  | 6♣  | 4♣  | 2♠  | K♥  | Jw  | 9*    |
| 23 | 4+  | 2+  | K♠  | J♠  | 9♠  | 7♠  | 5♣  | 3♠  | A♣  | Q   | 10* | 8*    |
| 24 | 3♦  | A.  | Q   | 10♠ | 8♠  | 6♣  | 44  | 2♠  | K♥  | Jw  | 9.  | 7*    |
| 25 | 2+  | K♣  | J♠  | 9.  | 7♣  | 5♠  | 3♣  | A♣  | QV  | 10* | 8*  | 64    |
| 26 | A.  | Qė  | 10♠ | 8.  | 6♠  | 4♣  | 2♠  | K♥  | Jw  | 9.  | 7♥  | 5     |
| 27 | K♣  | J♠  | 9♠  | 7♠  | 5♣  | 3♠  | A♣  | QV  | 10  | 8   | 6*  | 44    |
| 28 | Q   | 10♠ | 8♣  | 6♣  | 4.  | 2♣  | ΚΨ  | Jw  | 9₩  | 7*  | 5♥  | 3♥    |
| 29 | J♠  | 9♠  | 7♣  | 5♣  | 3♣  | A♣  | QV  | 10* | 8*  | 69  | 4*  | 2♥    |
| 30 | 10♠ |     | 6♣  | 4♣  | 2♠  | K♥  | Jw  | 9*  | 7♥  | 5♥  | 3♥  | A♥    |
| 31 | 9♠  |     | 5♣  |     | A.  |     | 10* | 8*  |     | 49  |     | Joker |

Your birthday reveals your personality and your entire life story. Find out who you are and what card you are playing in life. Learn more about yourself and the cards you were dealt the day you were born.

Cardology, the ancient mystical science of playing cards, reveals the who, what, where, when, why and how of your life, from birth to death. Discover your cards, your life and your destiny!