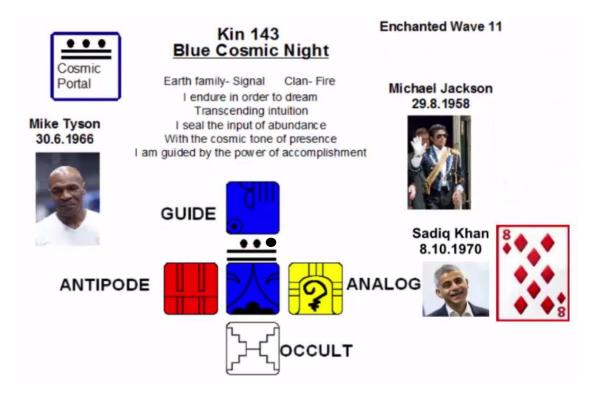

As an example my birthdate of 24.10.1969 provides Camaialot identity:-

Jack of Hearts

**Castle White Enchanted Wave 5** 

Madonna of birthdate 16.08.1958 provides Camaialot identity:-

Ten of Clubs

**White Cosmic Dog** 

**Castle Blue Enchanted Wave 10** 

Donald Trump of birthdate 14.06.1946 provides Camaialot identity:-

**Three of Diamonds** 

**Blue Electric Hand** 

**Castle Blue Enchanted Wave 9** 

It takes 52 years for the Mayan Dreamspell Calendar to correlate precisely with the Gregorian 12 month calendar system.

For example my Gregorian birthdate of 24.10.1969 provided galactic signature White Moon Wizard. A 'Calendar Round' is completed 52 years later and the 24.10.2021 is the first time for 52 years that those born on the 24<sup>th</sup> October share galactic signature White Moon Wizard.