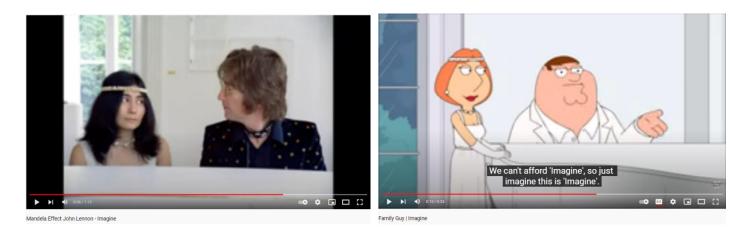

Kelly Slater shares Mayan identity of 'White Planetary Wizard' with John Lennon and Ariana Grande.

John Lennon's Imagine video being Mandela Effected, John is now dressed in black with residual of the previous dimensional reality recorded in Family Guy.