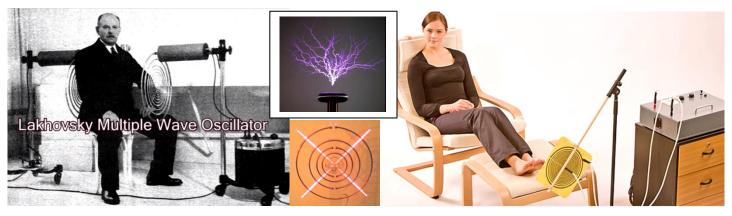

### 7. The Labyrinth of Woven Languages of Light

A Lachovsky Multiple Wave Oscillator provides healing energy via a counter rotating magnetic field and a Tesla coil can generate an electrical 'Tree of Life'.