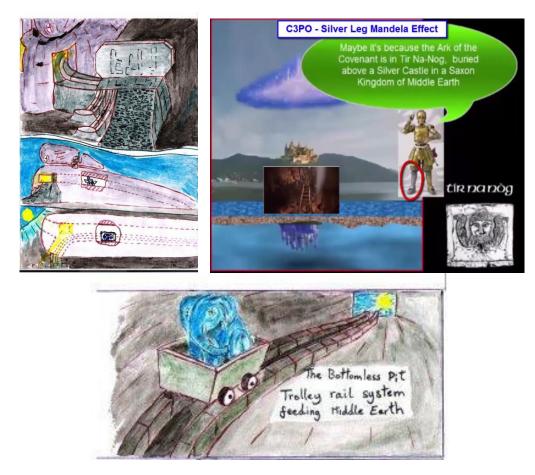

Millennium Falcon at Stargate Phoenix having two side pods and about 3 to 4 times larger in size than currently portrayed by Disney and Lucasfilm.

**4.3** Ark storage location of Ilha Santa Catarina being recognised as Tir Na-Nog the Celtic Land of the Forever Young and entrance to the bottomless pit being an ancient stage for manifestation of life forms populating a Saxon Kingdom of Middle Earth. On tunnel closure it being the place of death for a Siberian Shaman and his horse, they journeying to the Middle Earth.