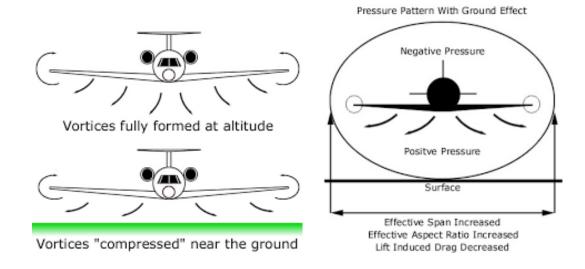

#### 12. Return of the Jedi's Flying Boats

Jabba the Hut's flying sail barge the 'Khetanna' featured in movie 'The Return of the Jedi' – maybe the design utilises 'Ground Effect'.

Ground Effect is the name given to the positive influence on the lifting characteristics of the horizontal surfaces of an aircraft wing when it is close to the ground. This effect is a consequence of the distortion of the airflow below such surfaces attributable to the proximity of the ground.