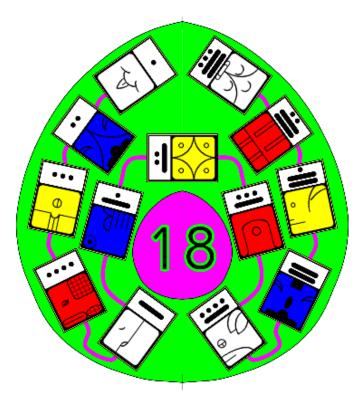

#### 18. Time Tunnel - Atari Alliance & Cosmic Wind versus Planetary Wind

#### Castle Yellow - Enchanted Wave 14

Boris Johnson - 19.06.1964

#### Mayan Kin 182: White Cosmic Wind

I endure in order to communicate Transcending breath I seal the input of spirit With the cosmic tone of prescence I am guided by the power of death

#### **Castle White - Enchanted Wave 5**

Nicola Sturgeon - 19.07.1970 Mayan Kin 62: White Planetary Wind

I perfect in order to communicate
Producing breath
I seal the input of spirit
With the planetary tone of manifestation
I am guided by the power of heart

#### Some fellows to Cosmic Wind spawned into Enchanted Wave 14

#### Some fellows to Planetary Wind spawned into Enchanted Wave 5

#### **Location = Post Brexit Britain**

### Task = Crown of Scotland re-constitution and prevention of WW3

Enchanted Wave 14
Serving the God of Artificial Intelligence
Darth 'Jehovah' Vader

Secret Weapon = Anti-Matter Bomb Intentions = World War 3

Enchanted Wave 5 Serving Tutankhamun

Secret Weapon = No Secrets
Intentions = Global Peace and Love