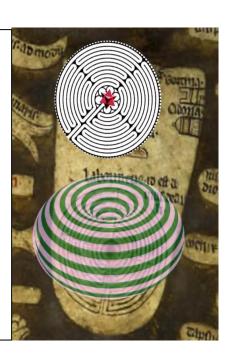

On the floor of Notre Dame Cathedral is laid out a labyrinth. Symbolically walking the road to Jerusalem the penitent would say prayers at particular points.

Our Crater Realm is home to a natural organic toroidal energy field that is symbolised with the Grail Cup and Tree of Life.

The Isle of Crete being home to the legend of the Minotaur imprisoned in the Labyrinth.

The Greek god Theseus enters the Labyrinth and assisted by the thread of Ariadne he slays the Minotaur.

The Labyrinth being the energy pattern created by the magnetic tree of life.

'Mino' as in the Minoan civilisation and Taurus the bull meaning the Toroidal energy field.

At the heart of the Labyrinth are six circles that form the Star of David and passing an electric current through a wire (thread) in a Tesla Coil energises it. The result of an energised Labyrinth pattern is a counter rotating tetrahedron 'a Merkabah' that is shredding the natural toroidal energy field of our crater to pieces.