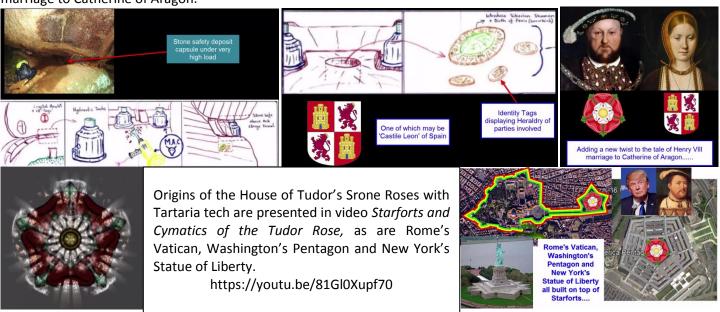

Promotional video *From Jupiter Moon to the Time Tunnel* <a href="https://youtu.be/ADvGk77\_847">https://youtu.be/ADvGk77\_847</a> features recovery of a Siberian Shaman's crystal amulet together with identity medallions displaying heraldry of the 14<sup>th</sup> century tour party to Tir Nanog the Celtic Land of Forever Young, one identity may be Castile Leon adding a new twist to the tale of Henry VIII's marriage to Catherine of Aragon.