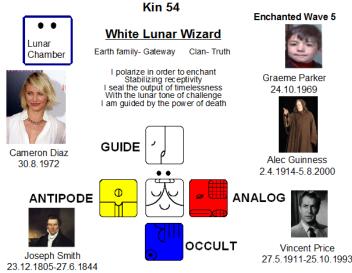

Knowing your birthdate Kin is a great provider of guidance, I know myself as Kin 54 White Lunar Wizard, which is shared by John McEnroe, for example my Lunar Tone – identified by two dots – signifies that I am guided by Challenge and this knowledge has improved my tennis.