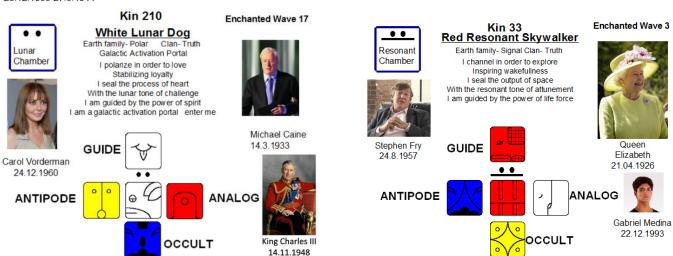

## Ref: Opening liaisons between the Federal University of Santa Catarina, Brazil and the Cairo Museum, Egypt.

As a fourth presentation to the University of Cambridge I am providing Professor Toope's office invitation's to proposed gameshow 'Time Tunnel – Atari Alliance' for former students Stephen Fry and Carol Vorderman, also available at links:https://apollobath.org/Time%20Tunnel%20Invites/Castle%20Green%20Invites/Egg17-Kin%20210%20Luna%20Dog-7%20Hearts.pdf https://apollobath.org/Time%20Tunnel%20Invites/Castle%20Red%20Invites/Egg3-Kin33%20Resonant%20Skywalker-2%20Clubs.pdf

In a parallel gameshow universe hosted by TV Royalty Stephen Fry, we could experience Carol Vorderman crowned Queen. It's always a bit awkward when the Kin of Dog is identified and this subject has been raised in previous letter to the Royal Household of Bourbon Anjou as Queen Letizia was born an Overtone Dog, Madonna is a Cosmic Dog, Shakira a Rhythmic Dog and Prince Harry could better relationship with his father a Lunar Dog if he knew that he was born a Self Existing Dog - proving he was born to distance himself from family support.

Stephen Fry's Kin33 Red Resonant Skywalker shared with Queen Elizabeth and Brazilian Surf King Gabriel Medina features in dossier 'Camaialot B Chapter 6 The Video Game Angel and Birth of the Atari Alliance'. These characters born with the Resonant Tone of Attunement (the quality of forming a pleasing and consistent whole- unison-harmony- balance-congruity), this knowledge may help Stephen Fry with his mental health and bring an end to his secret life as a manic depressive. See <a href="https://www.lawoftime.org/decode">www.lawoftime.org/decode</a> for Kin calculation.