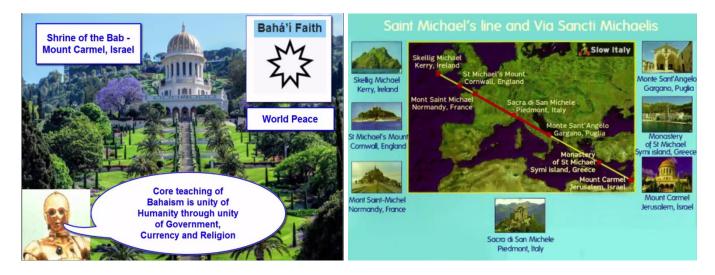

In the world of the deceased three well-known Red Crystal Skywalkers are Marie Antoinette, Emily Bronte and Persian founder of the Baha'i faith Bah'u'llah (The Bab).

Earlier in the year, holding ambition to establish 'The Los Angeles Embassy to the Arc of the Covenant and Caravan of Treasures', I produced music video 'The Fall of Man and the Return of our Jedai – part 2'. Final scenes highlight the Shrine of the Bab on Israel's Mount Carmel and this location being situated on the St. Michael Line that terminates at Skellig Michael Kerry, Ireland.

The St. Michael Line also features in Apollobath TV's promotional rock opera video series featuring Excalibur 'The Ice Maidens of Atlantis' and episode 'Archangel Michael and Lord Shivas Mandela Effect', casting Michael Jackson as himself and provisionally casting Britney Spears as the Lady of the Lake.